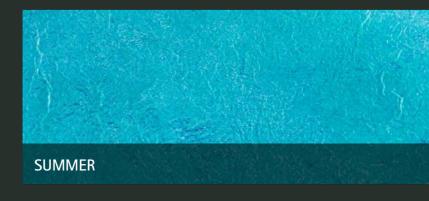

**VOGUE** Collection

Immerse yourself in the freshness of summer with SUMMER. Inspired by Mediterranean homes, this membrane brings light and peace. Its balanced tones of white, turquoise, and blue make your pool the perfect place to enjoy the sun and water.