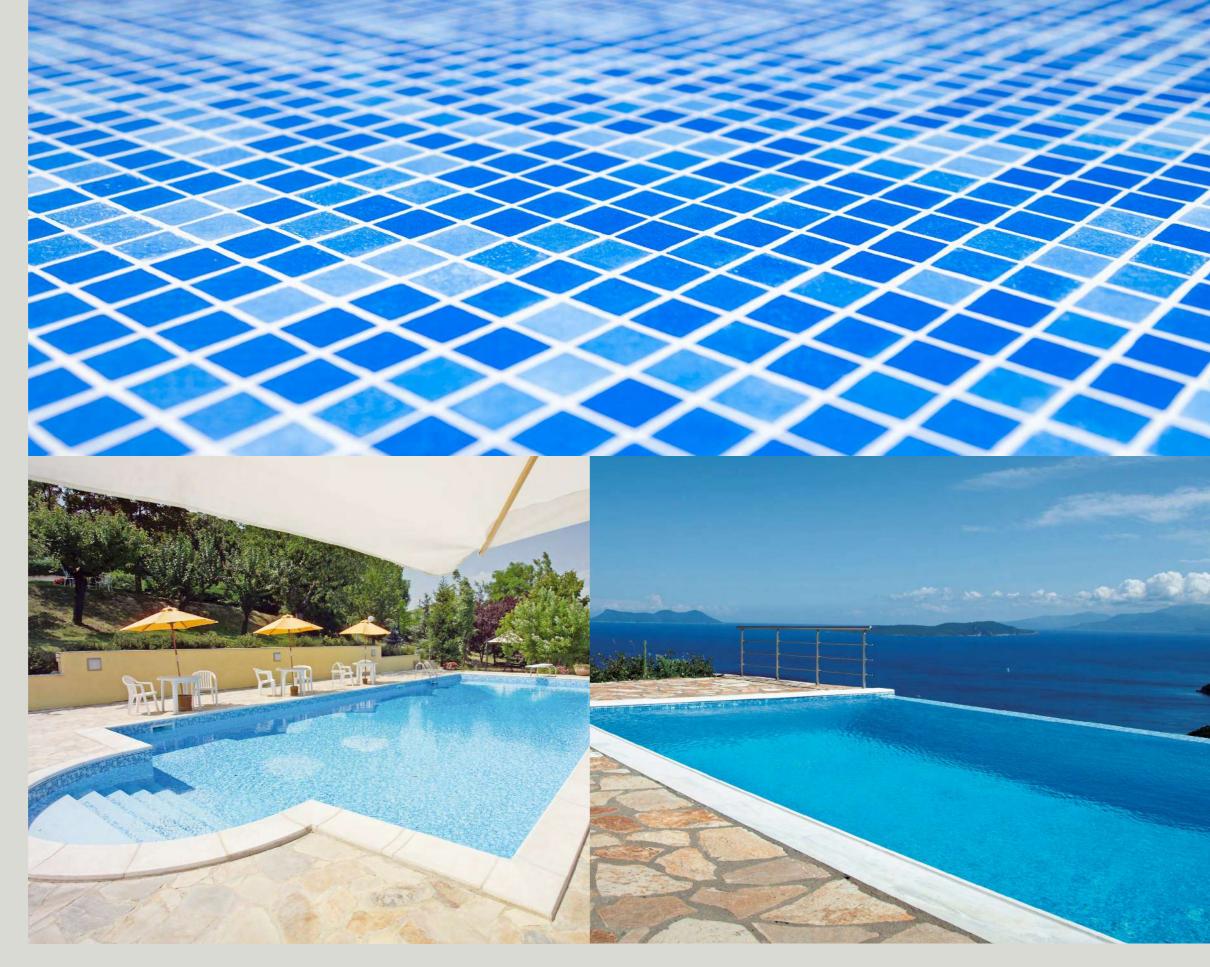

# PVC REINFORCED MEMBRANE COLLECTIONS

**RENOLIT ALKORPLAN**COMMERCIAL CATALOGUE

2 mm THICKNESS

Inspired by nature to give character and personality to swimming pools.

1,65m

### RENOLIT ALKORPLAN ADAPTS TO YOUR NEEDS

Wherever you can imagine a pool, **RENOLIT ALKORPLAN** will make it come true, no matter how small the space you have. The ideal lining for both commercial and residential pools.