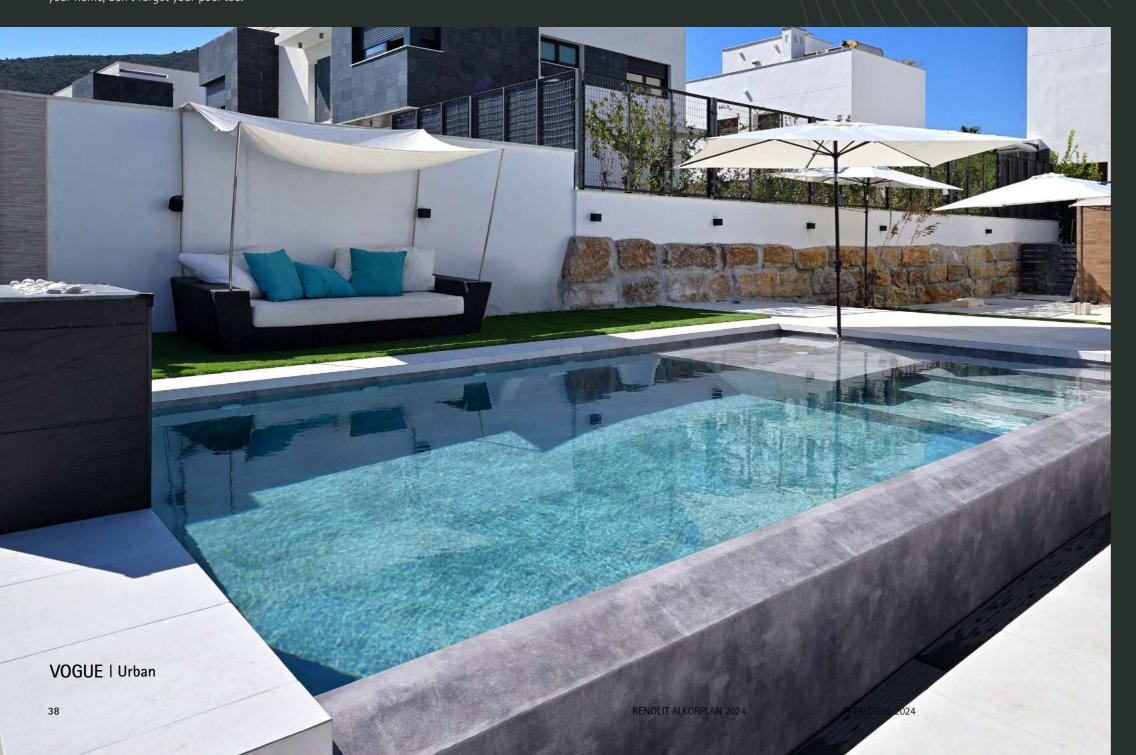

## VOGUE Collection

Inspired by interior design to bring a touch of sophistication to outdoor spaces.

# VOGUE COLLECTION

COMFORT, INSPIRATION AND DESIGN

#### RENOLIT ALKORPLAN VOGUE

PVC reinforced membrane with exclusive designs inspired by the latest interior design trends, in refined, modern and avant-garde finishes to create the pool of your dreams. If you like comfort and design for your home, don't forget your pool too.