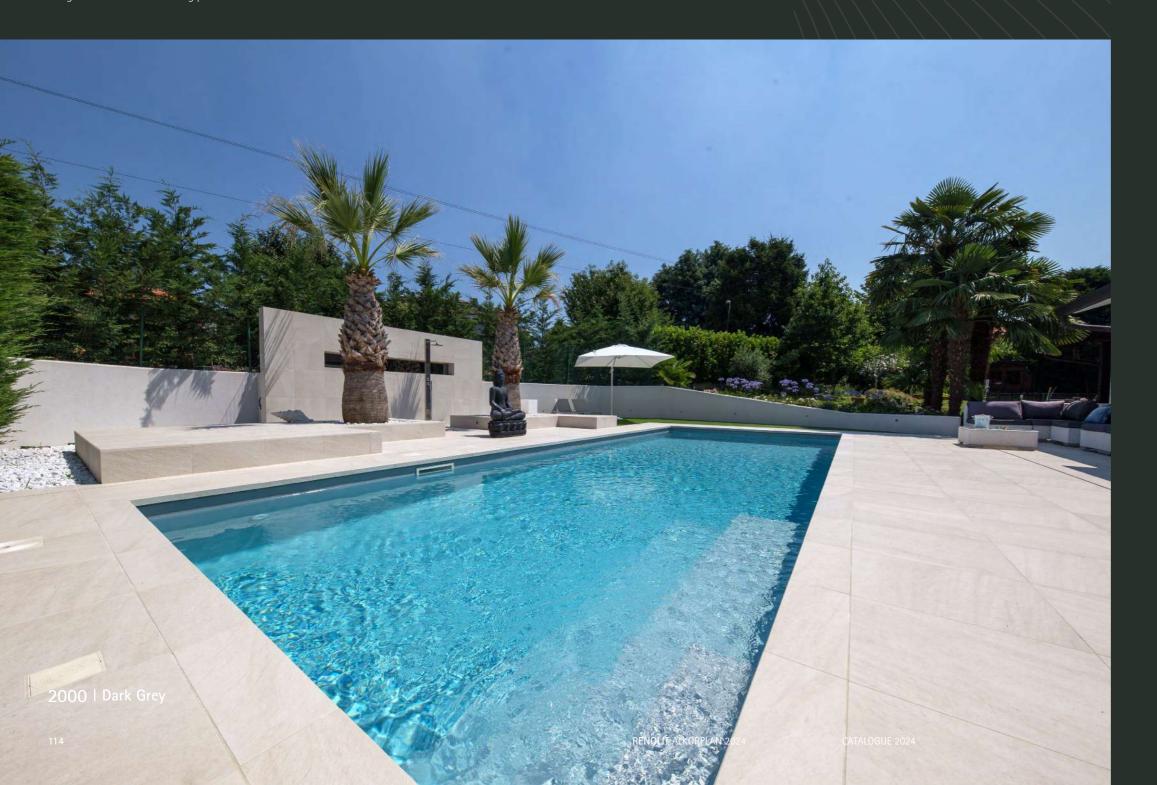

## 2000 Collection

Unicolor reinforced laminate with highly resistant pigments and durable plasticisers designed to last in a swimming pool.

WHITE REF. 35216202 - 1,65m REF. 35216201 - 2,05m

REF. 35216210 - 1,65m REF. 35216211 - 2,05m

## **DARK GREY**

2000 Collection

Elegant, sensual, and timeless pools that will give prestige and beauty to your garden.

1.5
THICKNESS

2000 Collection

Mysterious and unique pools in deep black to create environments with a mirror effect.