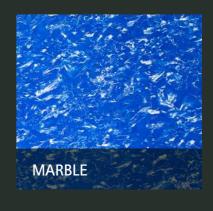

## **MARBLE**

3000 Collection

Pools of an intense blue and spectacular reflection that will be the center of attention and where bathing is a pleasure.

1.5
THICKNESS

3000 Collection

This reinforced membrane will give your pool a strong, and unified look