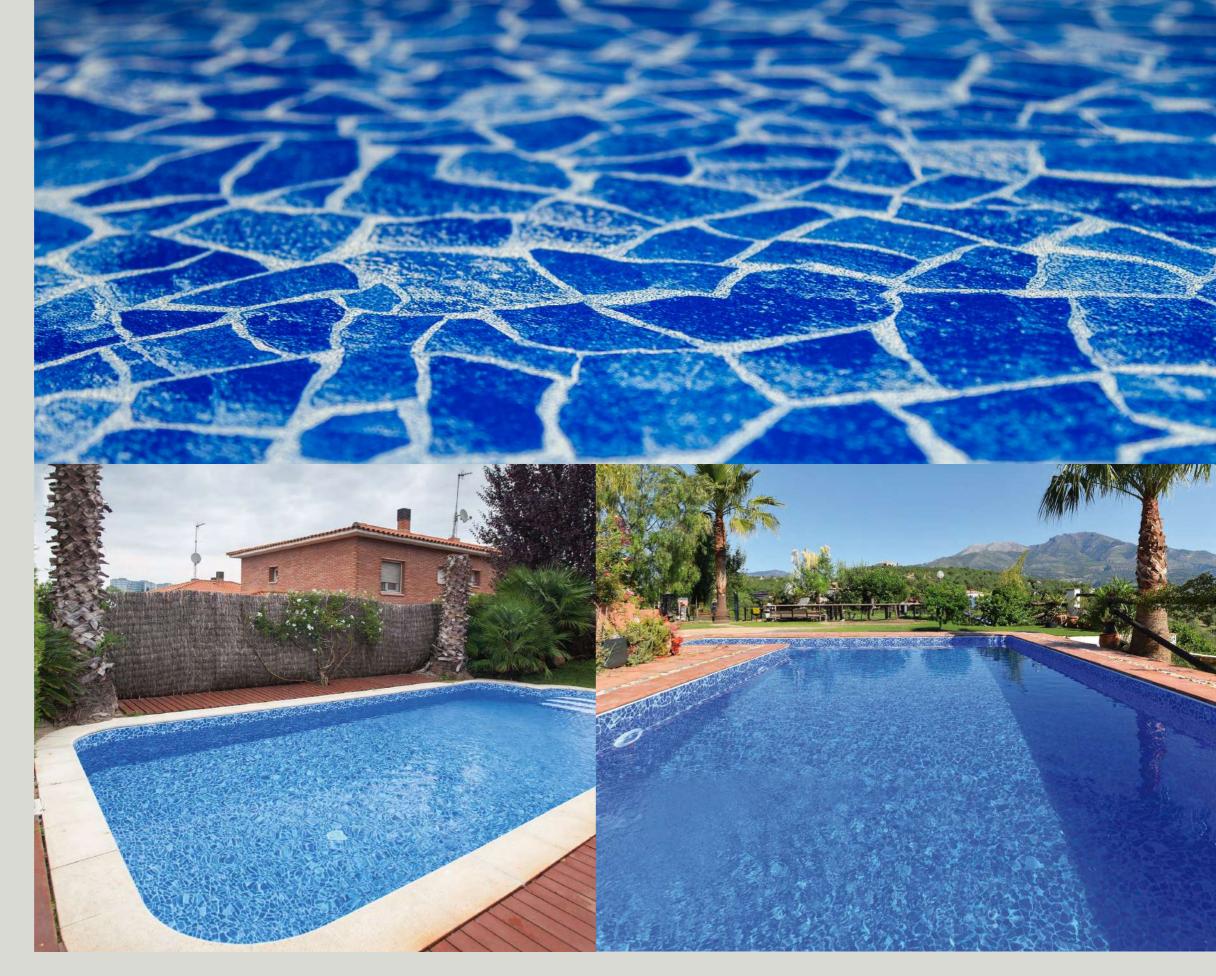

# 3000 COLLECTION

PRINTED PVC REINFORCED MEMBRANE

#### RENOLIT ALKORPLAN 3000

Double-lacquered printed 1.5 mm reinforced laminate available in exclusive designs to decorate at the same time as waterproof.