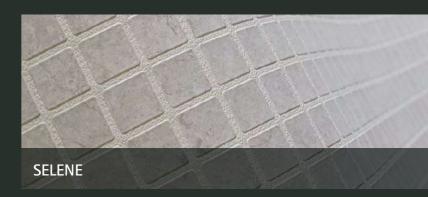

## **SELENE**

#### **CERAMICS** Collection

Discover modern subtlety with SELENE. Its light gray, reminiscent of contemporary ceramics, gives your pool a fresh and sophisticated aesthetic.

2 mm THICKNESS

RENOLIT ALKORPLAN 2024