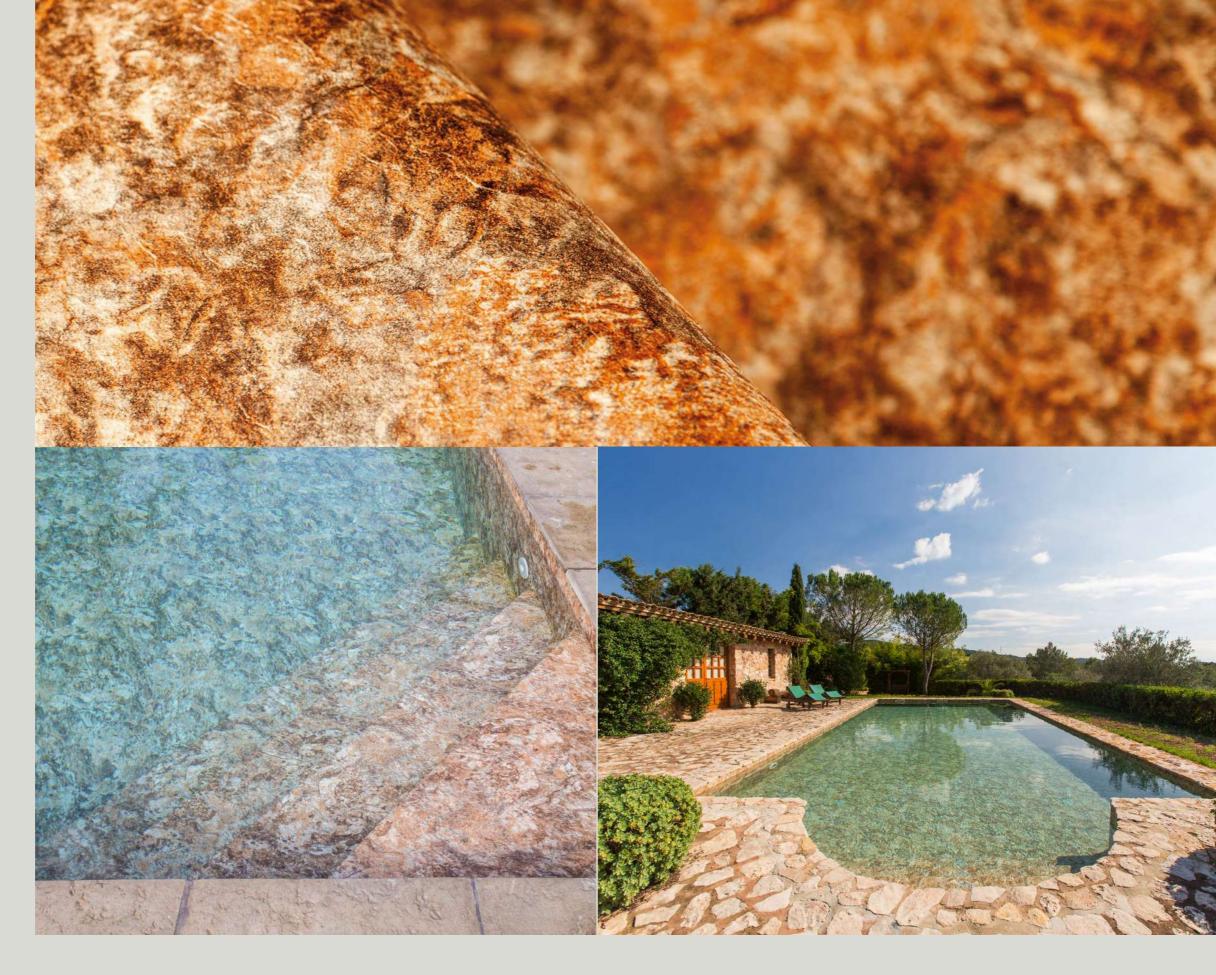

#### **RENOLIT ALKORPLAN TOUCH**

PVC reinforced membrane with exclusive 3D designs and prints, inspired by nature. You will turn your home into a heaven of design and character.

**RENOLIT** ALKORPLAN TOUCH is the first reinforced membrane with a heavily riven stone finish. At 2mm thick it is the strongest and most resistant solution on the market.

The innovative design of this reinforced membrane, makes it the most appropriate element for adding a personal touch to your pool and tourn your home into a unique space.

The TOUCH collection imitates the natural beauty of the stone by incorporating a finish that simulates its texture, providing personality and singularity to the pools in which they are used, making each pool unique.