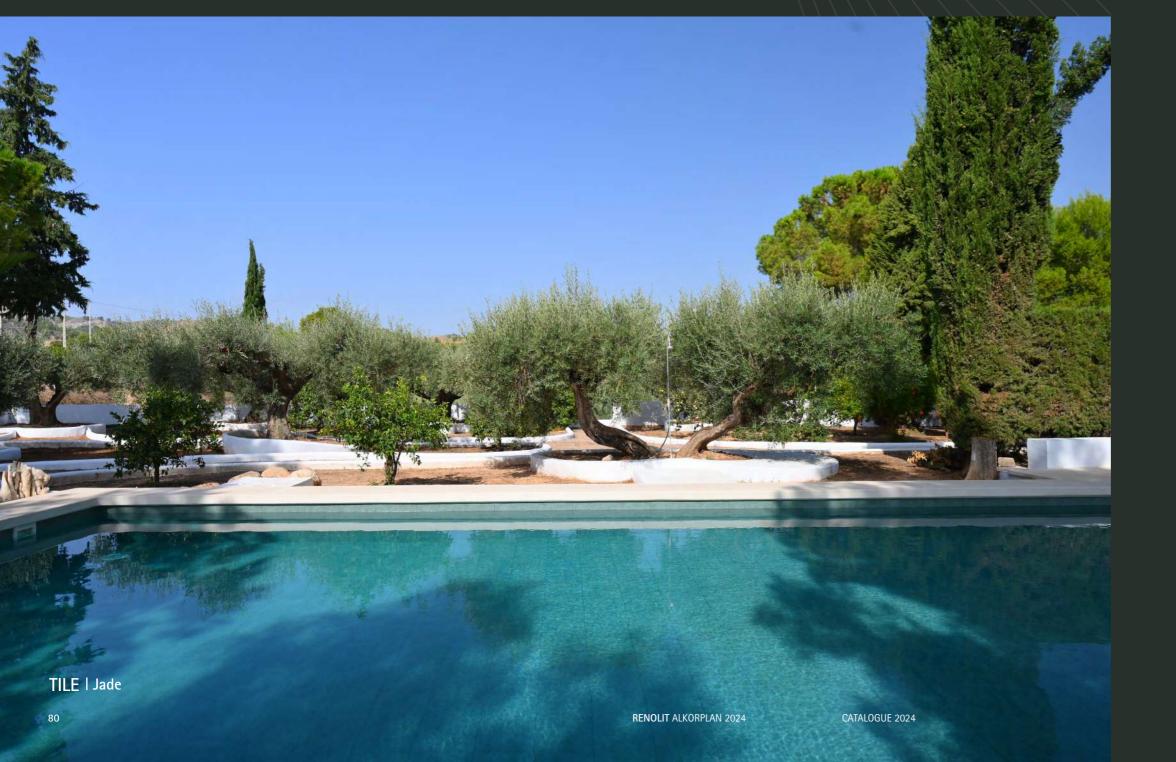

# TILE Collection

THICKNESS

CATEGORY SLIP RESISTANCE

Experience the exquisite symmetrical charm with a PVC reinforced membrane that perfectly combines design and functionality, offering maximum

JADE REF. 35917102 1,65m

#### **RENOLIT** ALKORPLAN TILE

Tile Collection celebrates the timeless elegance of symmetry, offering you the power to infuse your pool environment with either exclusive Jade or urban-chic Quartz textures, allowing your personal style to shine through.

#### TILE Collection

The purity and serenity of this tone creates a tranquil and elegant atmosphere, adding a touch of calm to your environment.

2 mm