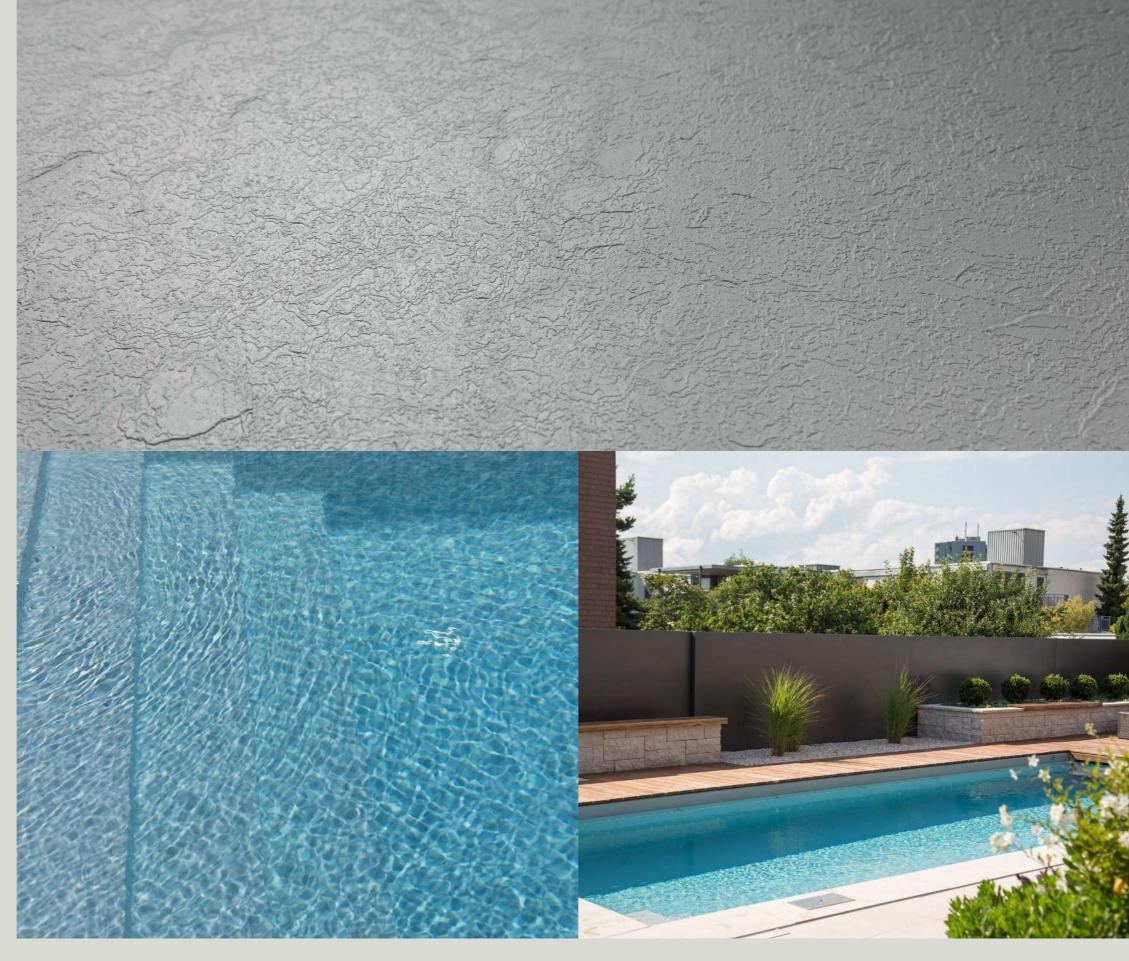

## **LIGHT GREY**

**RELIEF** Collection

This elegant, understated shade creates a soft palette that blends seamlessly into any environment.

1.8 mm

CATEGORY
SLIP
RESISTANCE

YEARS
COLOR
GUARANTEE