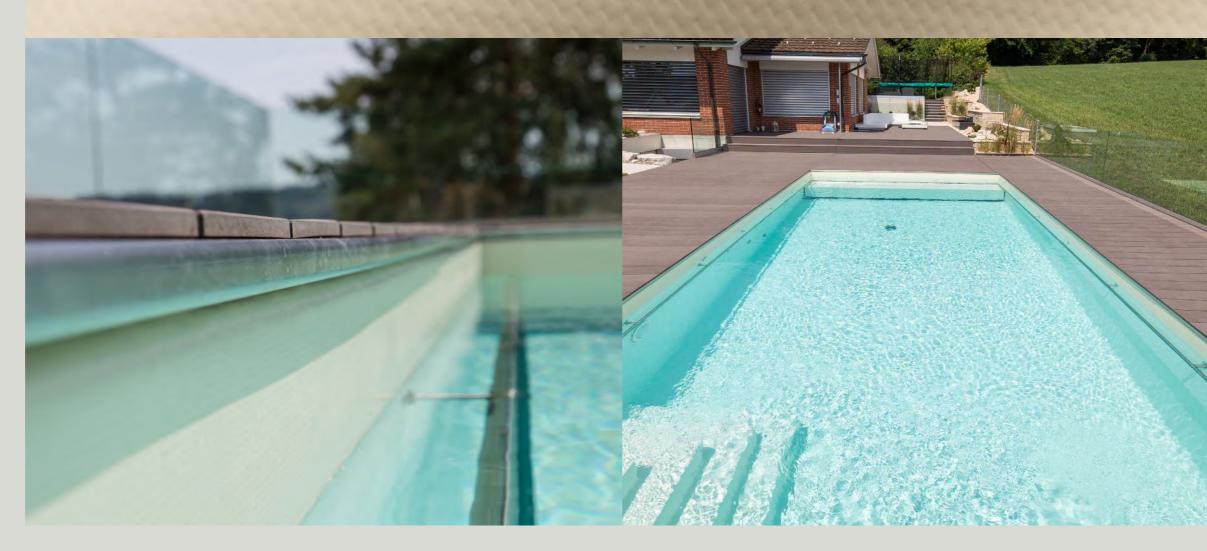

#### LARGE POOLS OR TINY POOLS

Many hotel pools, Olympic pools or aquatic park pools in Europe have **RENOLIT ALKORPLAN** liners installed in them, as apart from requiring minimum maintenance, they guarantee complete water-tightness and it is possible to install them in half the time it takes to install other systems.

### RENOLIT ALKORPLAN ADAPTS TO YOUR NEEDS

Wherever you can imagine a pool, **RENOLIT ALKORPLAN** will make it come true, no matter how small the space you have. The ideal lining for both commercial and residential pools.

#### **RENOLIT** ALKORPLAN

Is the only PVC reinforced membrane that can guarantee the waterproofing of your pool, regardless of its location.

Compatible with almost any material.

The perfect liner for rooftop pools, basement pools or any place where there are cracks or micro pores that could cause dampness, water leaks or flooding.