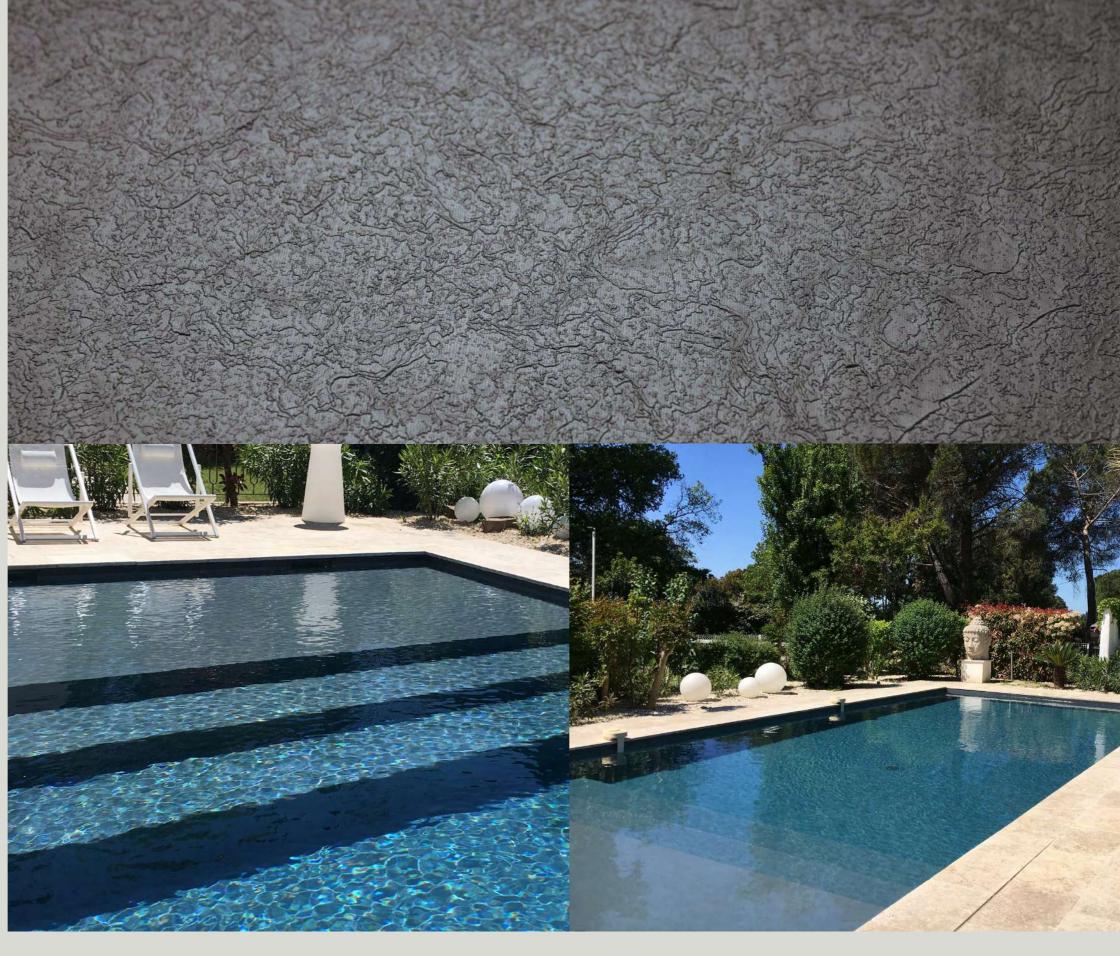

# RELIEF Collection

1.8 mm CATEGORY
SLIP
RESISTANCE

SLIP RESISTANC
PENDULUM
TEST

Aesthetic appeal and enhanced safety for a more enjoyable swimming experience.

REF. 81116701 1,65m

**SAND**REF. 81116705
1,65m