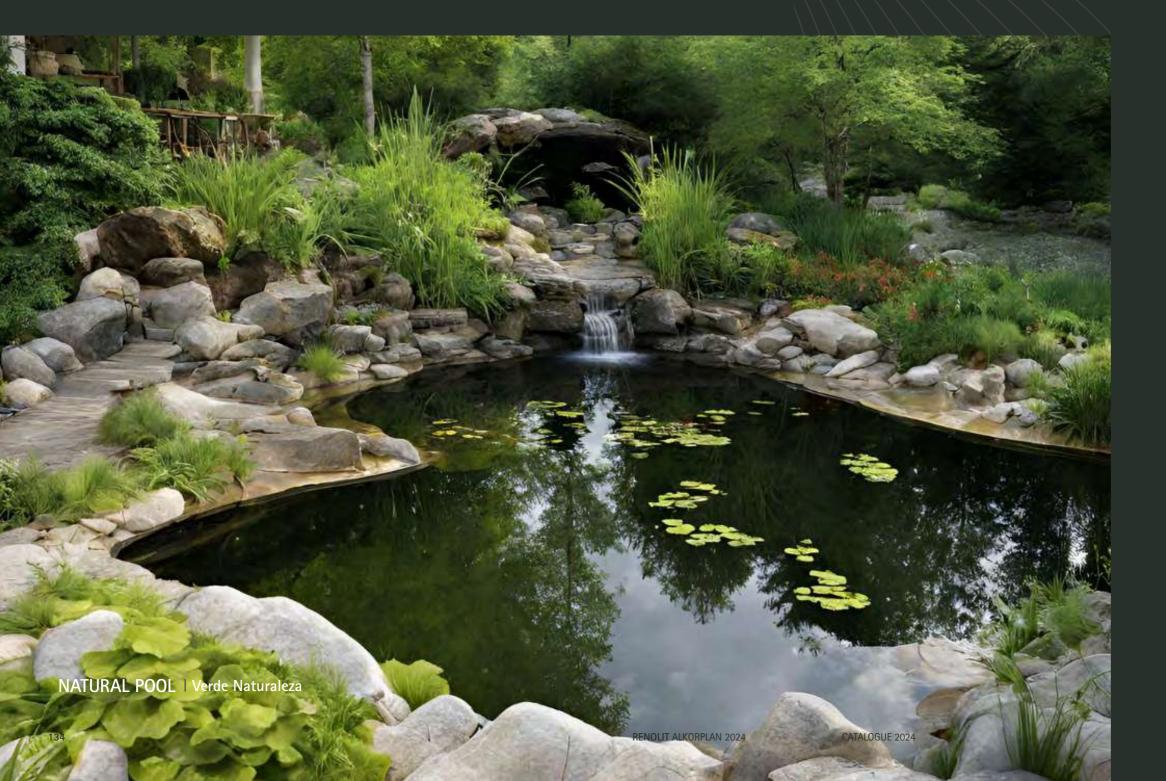

# NATURAL POOL

Collection

1.5 mm

**RENOLIT** ALKORPLAN NATURAL POOL is one of the most environmentally friendly products on the market today. Its new membrane formula allows it to be used with fish and plants.

#### RENOLIT ALKORPLAN NATURAL POOL

**RENOLIT** ALKORPLAN NATURAL POOL is a more environmentally-friendly product than those currently on the market. Its new formulation means the membrane can be used in the presence of fish and plants.