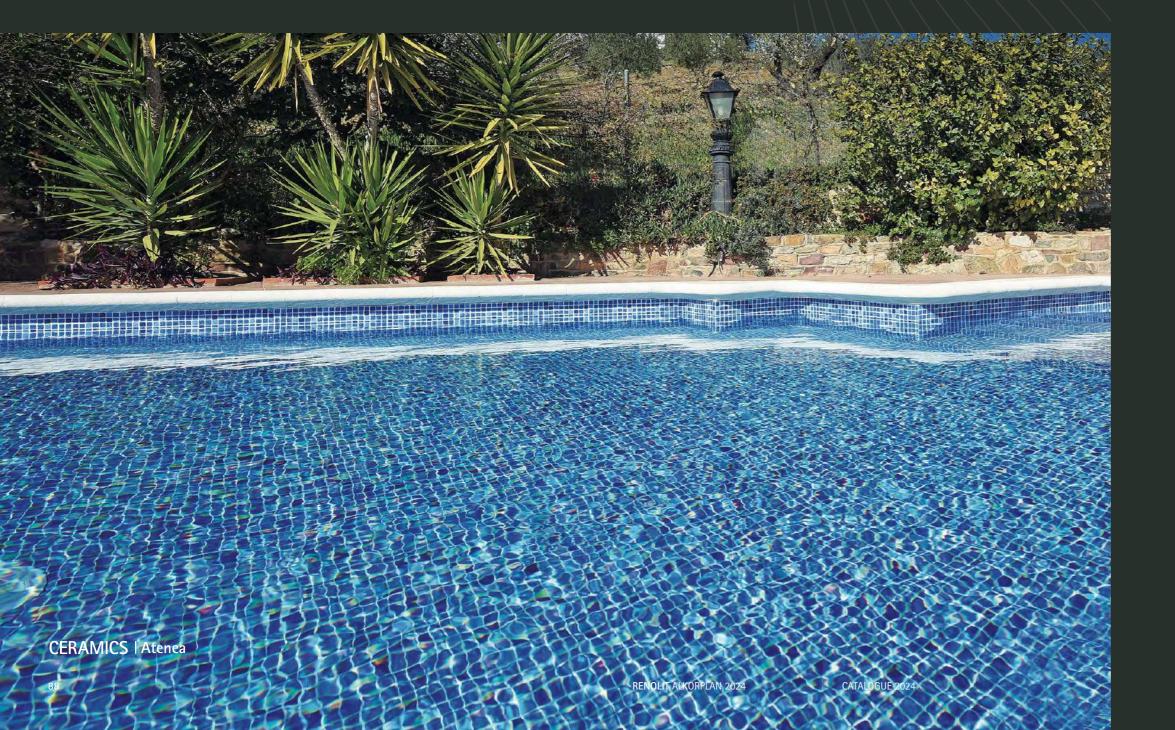

## **ATENEA**

#### **CERAMICS** Collection

This dark blue reflects the timeless elegance of fine ceramics. The membrane, reinforced with 3D relief, adds a dimension of sophistication to your aquatic space, transforming it into an oasis of style and distinction.

2 mm THICKNESS