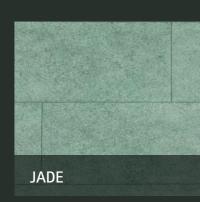

# TILE Collection

THICKNESS

CATEGORY SLIP RESISTANCE

Experience the exquisite symmetrical charm with a PVC reinforced membrane that perfectly combines design and functionality, offering maximum

JADE REF. 35917102 1,65m

#### **RENOLIT** ALKORPLAN TILE

Tile Collection celebrates the timeless elegance of symmetry, offering you the power to infuse your pool environment with either exclusive Jade or urban-chic Quartz textures, allowing your personal style to shine through.

#### TILE Collection

The purity and serenity of this tone creates a tranquil and elegant atmosphere, adding a touch of calm to your environment.

2 mm