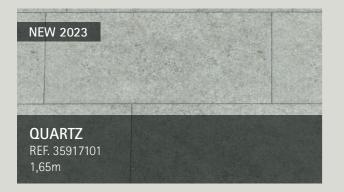

# TILE Collection

THICKNESS

CATEGORY SLIP RESISTANCE

Experience the exquisite symmetrical charm with a PVC reinforced membrane that perfectly combines design and functionality, offering maximum

JADE REF. 35917102 1,65m

#### **RENOLIT** ALKORPLAN TILE

Tile Collection celebrates the timeless elegance of symmetry, offering you the power to infuse your pool environment with either exclusive Jade or urban-chic Quartz textures, allowing your personal style to shine through.