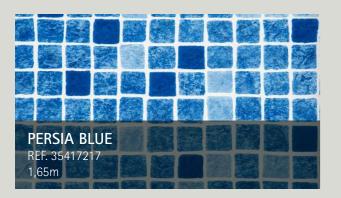

## **PERSIA BLUE**

3000 Collection

Classic pools that always triumph and are undoubtedly a good choice at all times.

1.5
THICKNESS