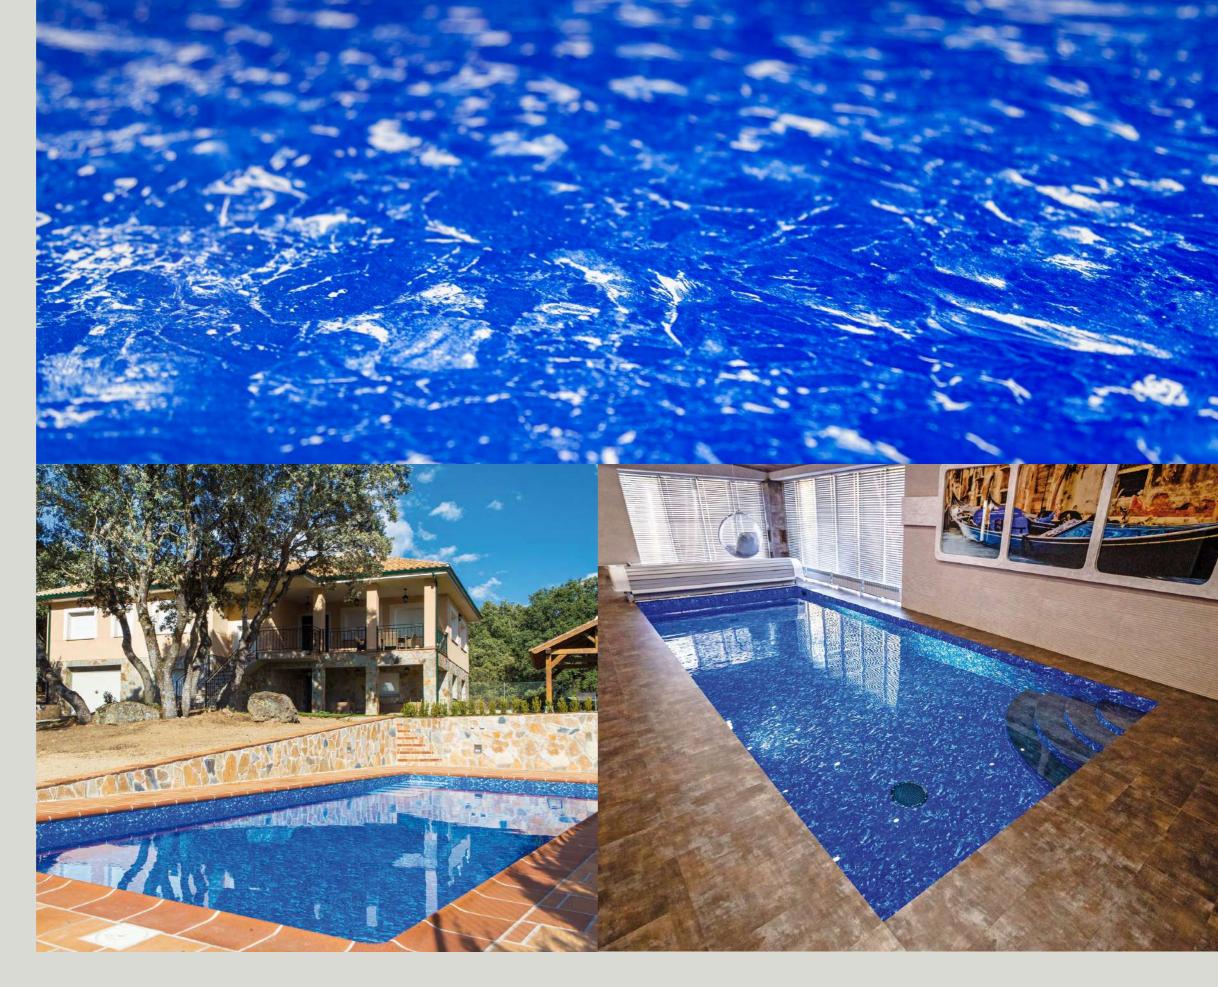

# PVC REINFORCED MEMBRANE COLLECTIONS

**RENOLIT ALKORPLAN**COMMERCIAL CATALOGUE

2 mm THICKNESS

Inspired by nature to give character and personality to swimming pools.

1,65m

## VOGUE Collection

Inspired by interior design to bring a touch of sophistication to outdoor spaces.