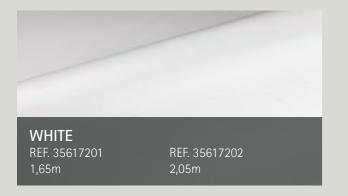

## **WHITE**

2000 Collection

Crystalline, luminous, fresh, and always elegant pools to enjoy the sun and the summer.

Relax in your crystal clear pool as if you were on an exotic and remote tropical beach.

## 2000 Collection

Unicolor reinforced laminate with highly resistant pigments and durable plasticisers designed to last in a swimming pool.

WHITE REF. 35216202 - 1,65m REF. 35216201 - 2,05m

REF. 35216210 - 1,65m REF. 35216211 - 2,05m