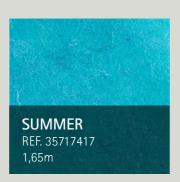

**VOGUE** Collection

Immerse yourself in the freshness of summer with SUMMER. Inspired by Mediterranean homes, this membrane brings light and peace. Its balanced tones of white, turquoise, and blue make your pool the perfect place to enjoy the sun and water.