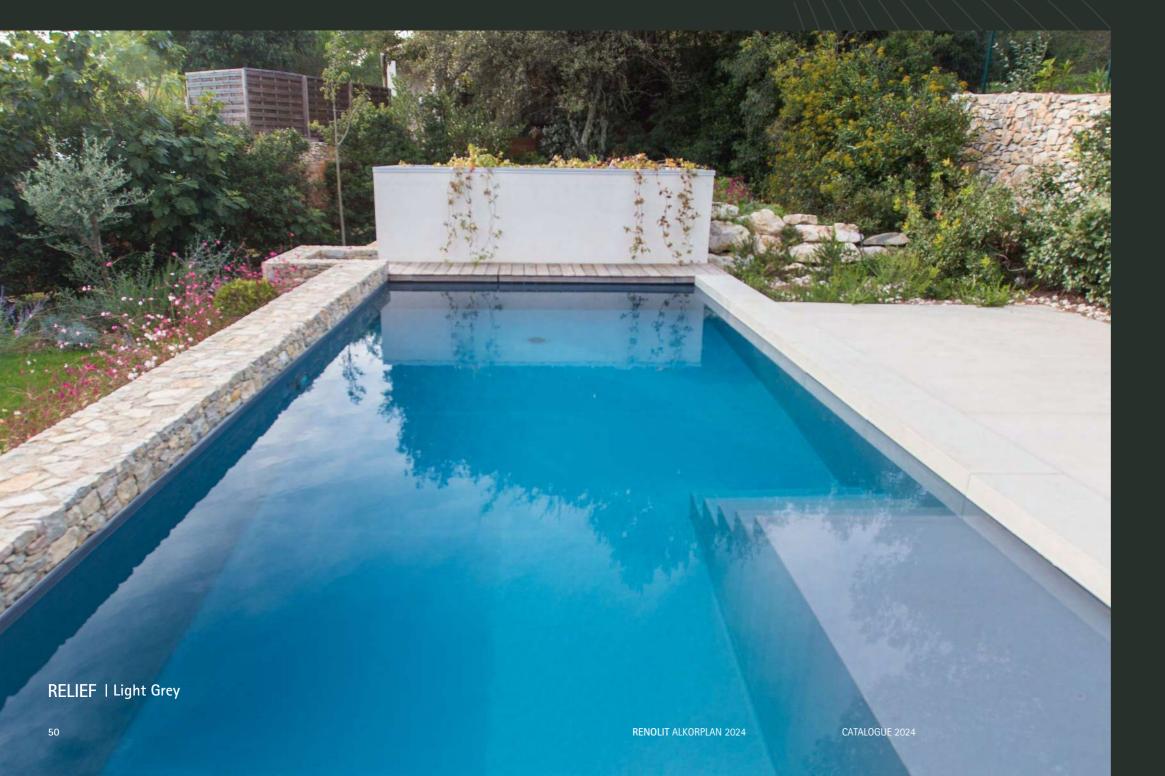

## **LIGHT GREY**

**RELIEF** Collection

This elegant, understated shade creates a soft palette that blends seamlessly into any environment.

1.8 mm

CATEGORY
SLIP
RESISTANCE

YEARS
COLOR
GUARANTEE