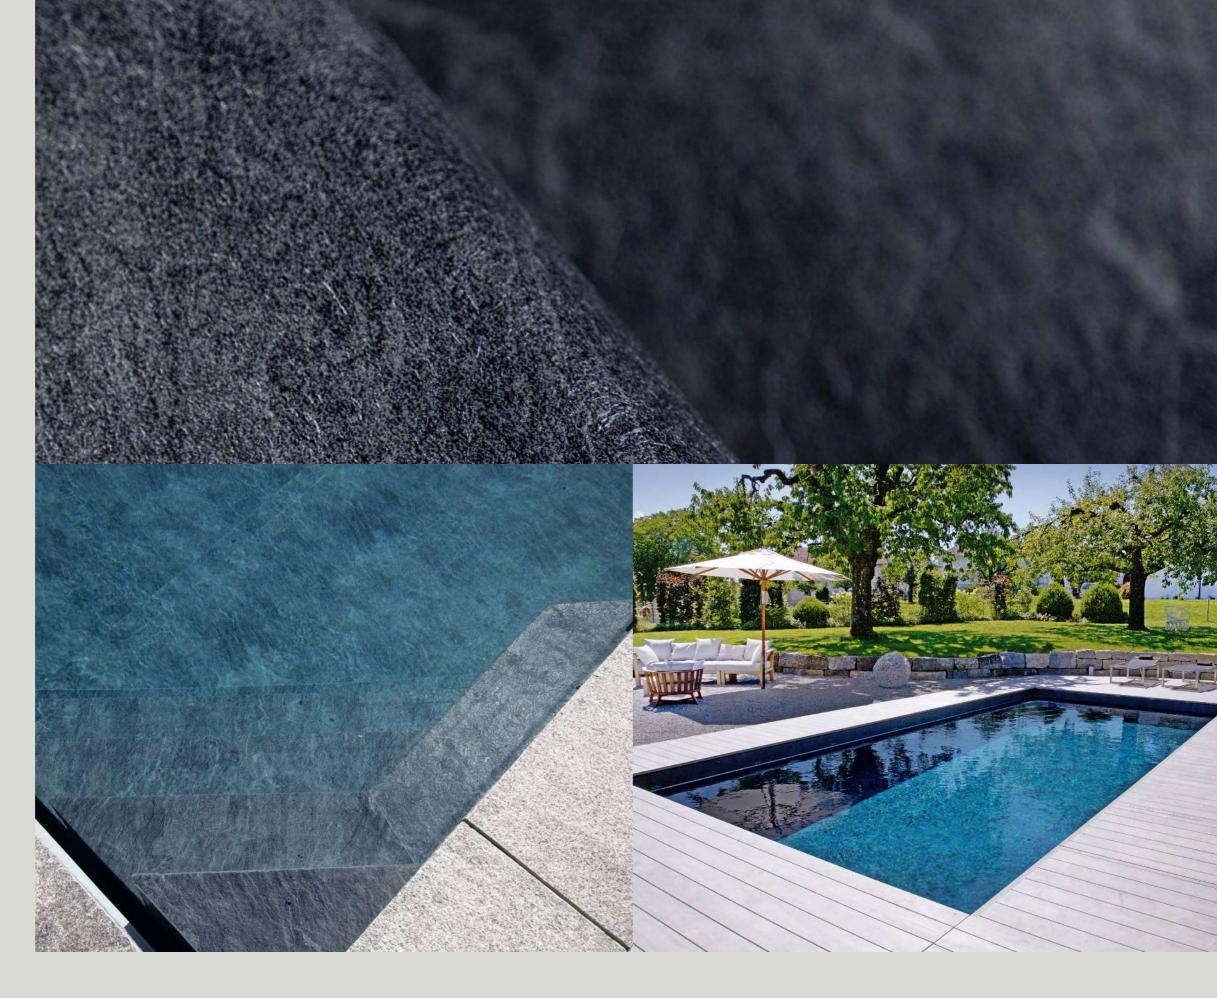

#### RENOLIT ALKORPLAN REINFORCED MEMBRANE IS A DECORATIVE WATERPROOFING LINER FOR SWIMMING POOLS

These two sheets are laminated with a core of a polyester mesh, that provides great strength and durability, without losing the elasticity and flexibility needed to adapt to any shape or corner of the pool.

#### LARGE POOLS OR TINY POOLS

Many hotel pools, Olympic pools or aquatic park pools in Europe have **RENOLIT ALKORPLAN** liners installed in them, as apart from requiring minimum maintenance, they guarantee complete water-tightness and it is possible to install them in half the time it takes to install other systems.

### RENOLIT ALKORPLAN ADAPTS TO YOUR NEEDS

Wherever you can imagine a pool, **RENOLIT ALKORPLAN** will make it come true, no matter how small the space you have. The ideal lining for both commercial and residential pools.