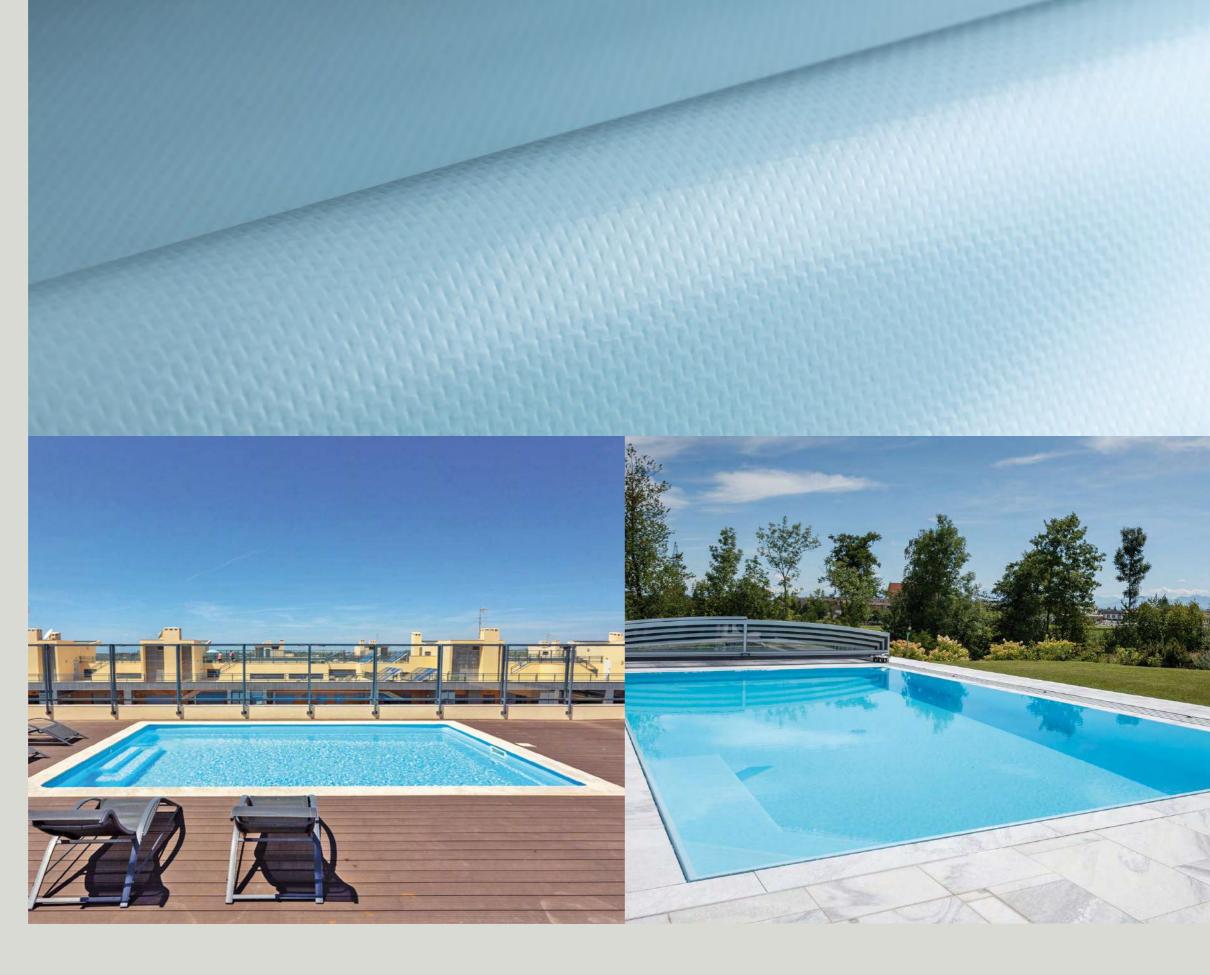

## 2000 Collection

Unicolor reinforced laminate with highly resistant pigments and durable plasticisers designed to last in a swimming pool.

WHITE REF. 35216202 - 1,65m REF. 35216201 - 2,05m

REF. 35216210 - 1,65m REF. 35216211 - 2,05m

LIGHT BLUE REF. 35216205 - 1,65m REF. 35216208 - 2,05m

REF. 35216206 - 2,05m

**DARK GREY** REF. 35216327 - 1,65m REF. 35216326 - 2,05m