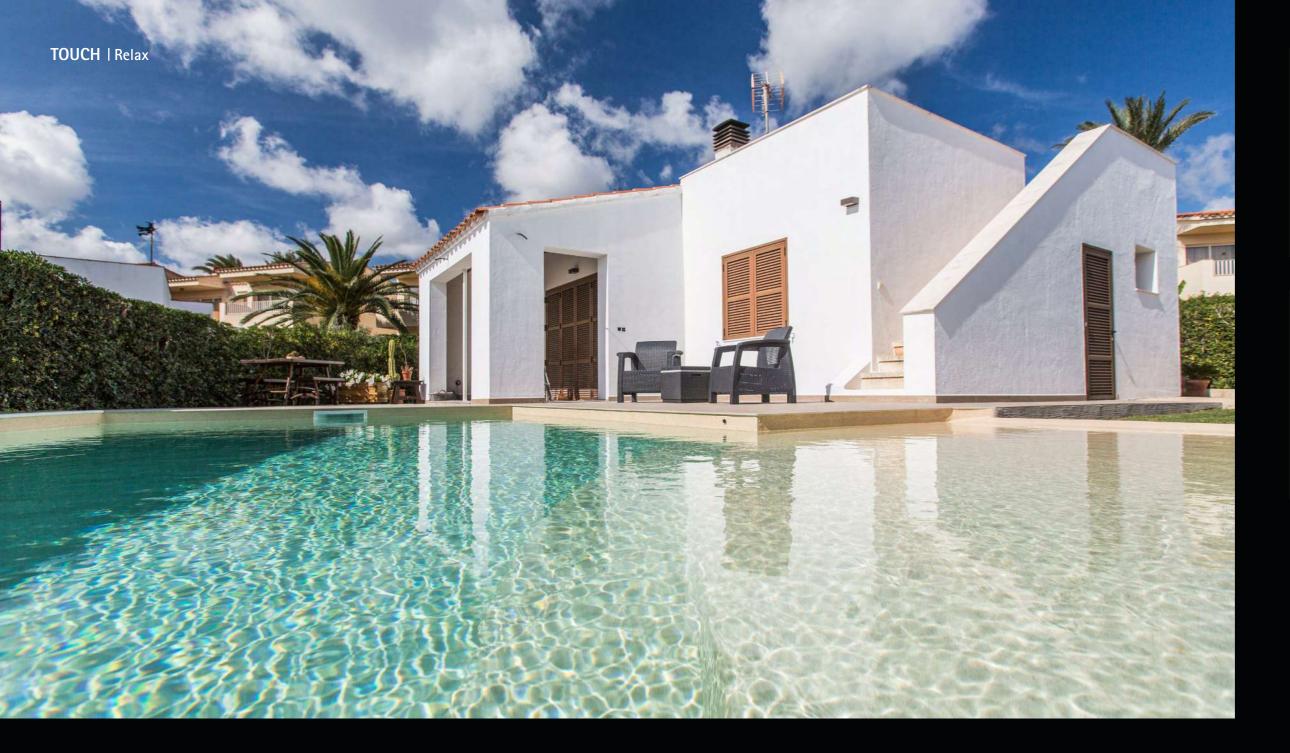

# TOUCH COLLECTION

INSPIRED BY NATURE

#### **RENOLIT ALKORPLAN TOUCH**

PVC reinforced membrane with exclusive 3D designs and prints, inspired by nature. You will turn your home into a heaven of design and character.

**RENOLIT** ALKORPLAN TOUCH is the first reinforced membrane with a heavily riven stone finish. At 2mm thick it is the strongest and most resistant solution on the market.

The innovative design of this reinforced membrane, makes it the most appropriate element for adding a personal touch to your pool and tourn your home into a unique space.

The TOUCH collection imitates the natural beauty of the stone by incorporating a finish that simulates its texture, providing personality and singularity to the pools in which they are used, making each pool unique.