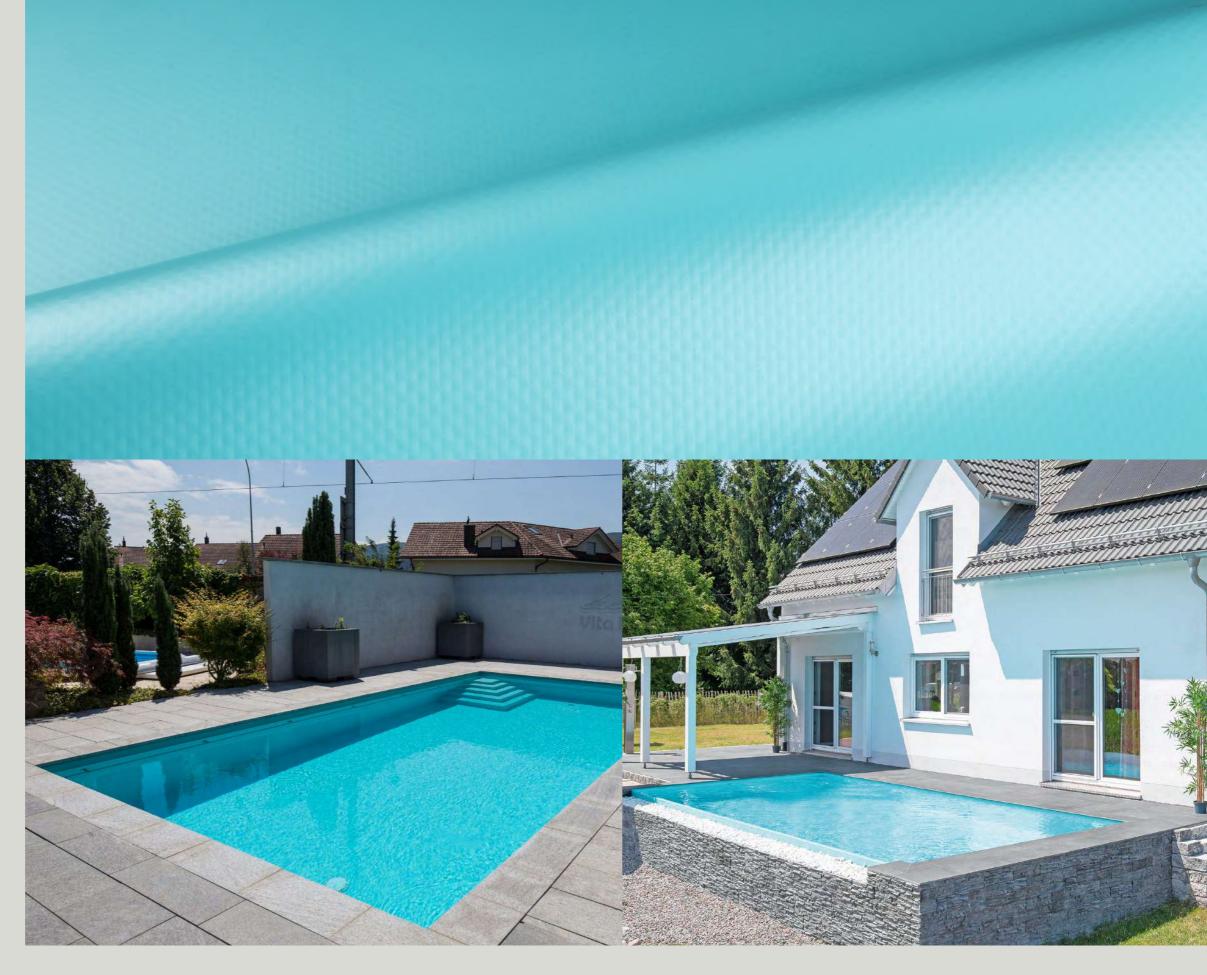

# NATURAL POOL

Collection

1.5 mm

**RENOLIT** ALKORPLAN NATURAL POOL is one of the most environmentally friendly products on the market today. Its new membrane formula allows it to be used with fish and plants.

#### RENOLIT ALKORPLAN NATURAL POOL

**RENOLIT** ALKORPLAN NATURAL POOL is a more environmentally-friendly product than those currently on the market. Its new formulation means the membrane can be used in the presence of fish and plants.