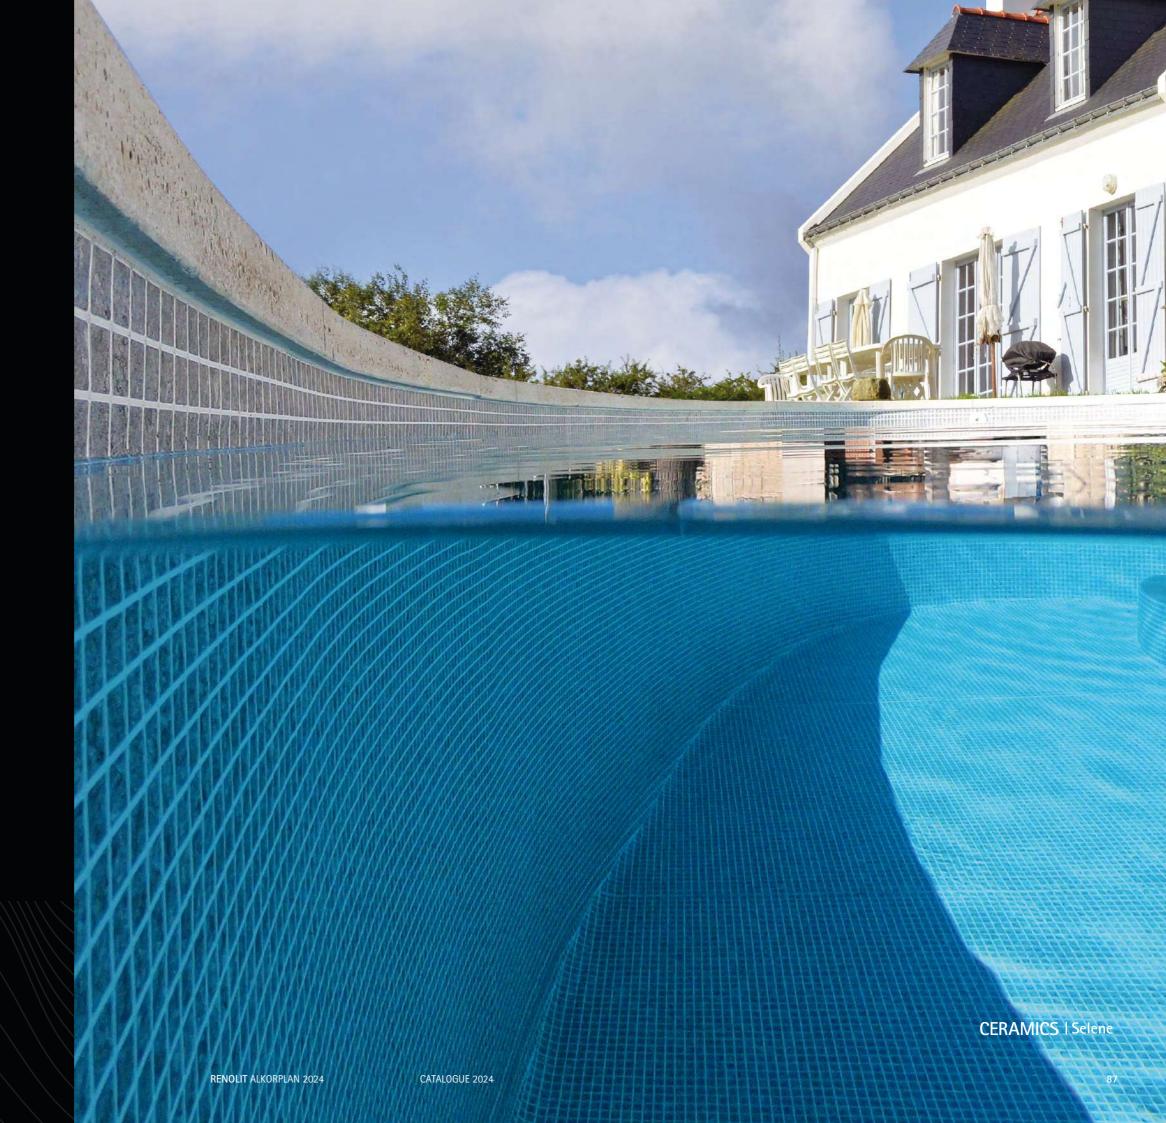

## **SELENE**

#### **CERAMICS** Collection

Discover modern subtlety with SELENE. Its light gray, reminiscent of contemporary ceramics, gives your pool a fresh and sophisticated aesthetic.

2 mm THICKNESS

RENOLIT ALKORPLAN 2024

CATALOGUE 2024