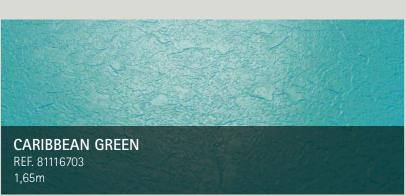

Exotic pools with turquoise reflections that transport you to faraway beaches in the Caribbean Sea.

2 mm THICKNESS

Wild pools, with stone texture and captivating touch, ideal for natural environments or rustic gardens.