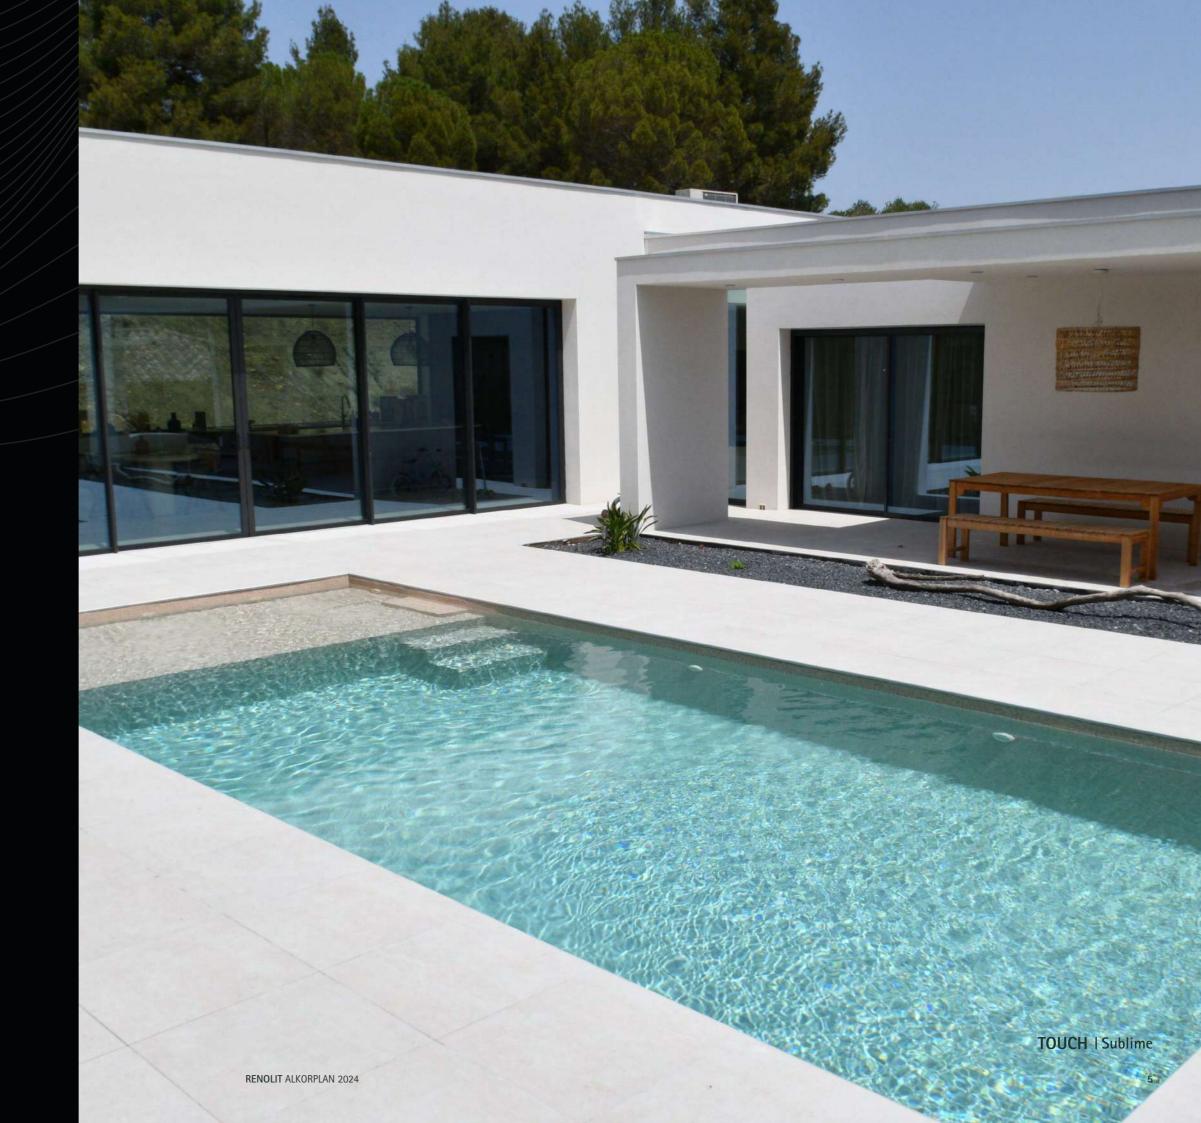

# TOUCH COLLECTION

INSPIRED BY NATURE

#### **RENOLIT ALKORPLAN TOUCH**

PVC reinforced membrane with exclusive 3D designs and prints, inspired by nature. You will turn your home into a heaven of design and character.

**RENOLIT** ALKORPLAN TOUCH is the first reinforced membrane with a heavily riven stone finish. At 2mm thick it is the strongest and most resistant solution on the market.

The innovative design of this reinforced membrane, makes it the most appropriate element for adding a personal touch to your pool and tourn your home into a unique space.

The TOUCH collection imitates the natural beauty of the stone by incorporating a finish that simulates its texture, providing personality and singularity to the pools in which they are used, making each pool unique.