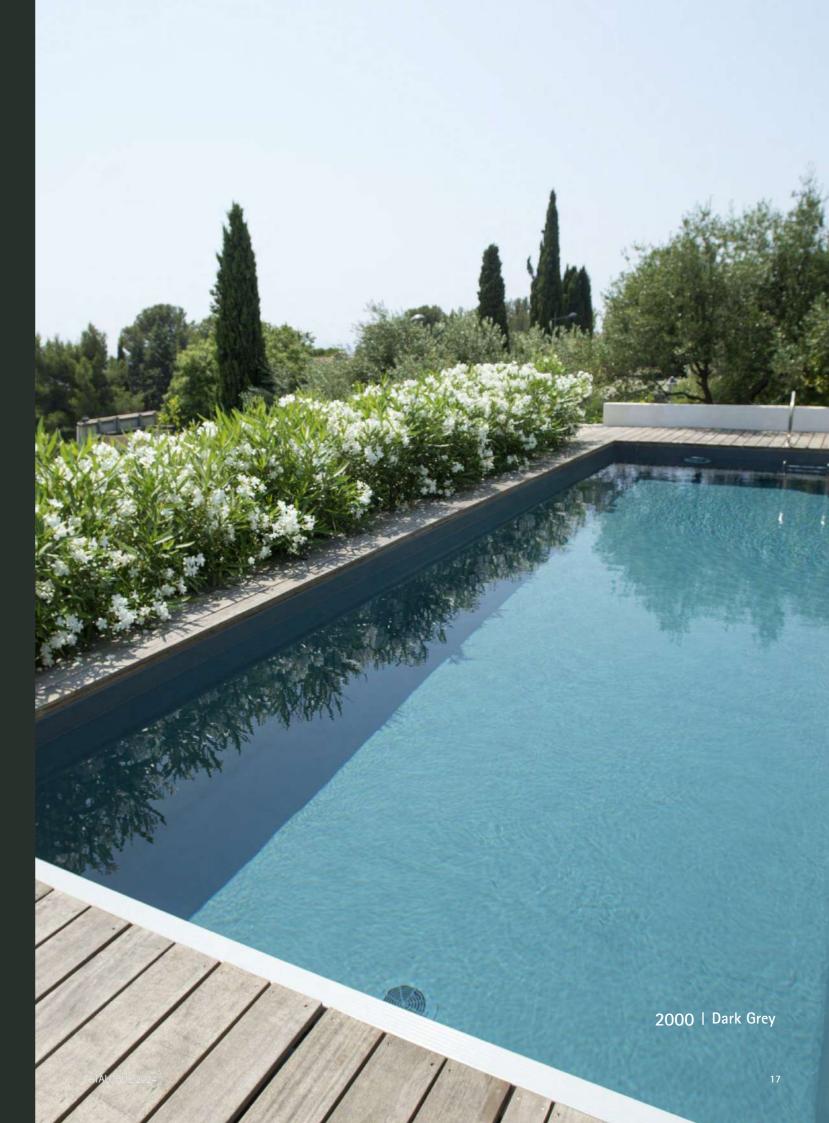

## **DARK GREY**

2000 Collection

Elegant, sensual, and timeless pools that will give prestige and beauty to your garden.

1.5
THICKNESS

2000 Collection

Mysterious and unique pools in deep black to create environments with a mirror effect.