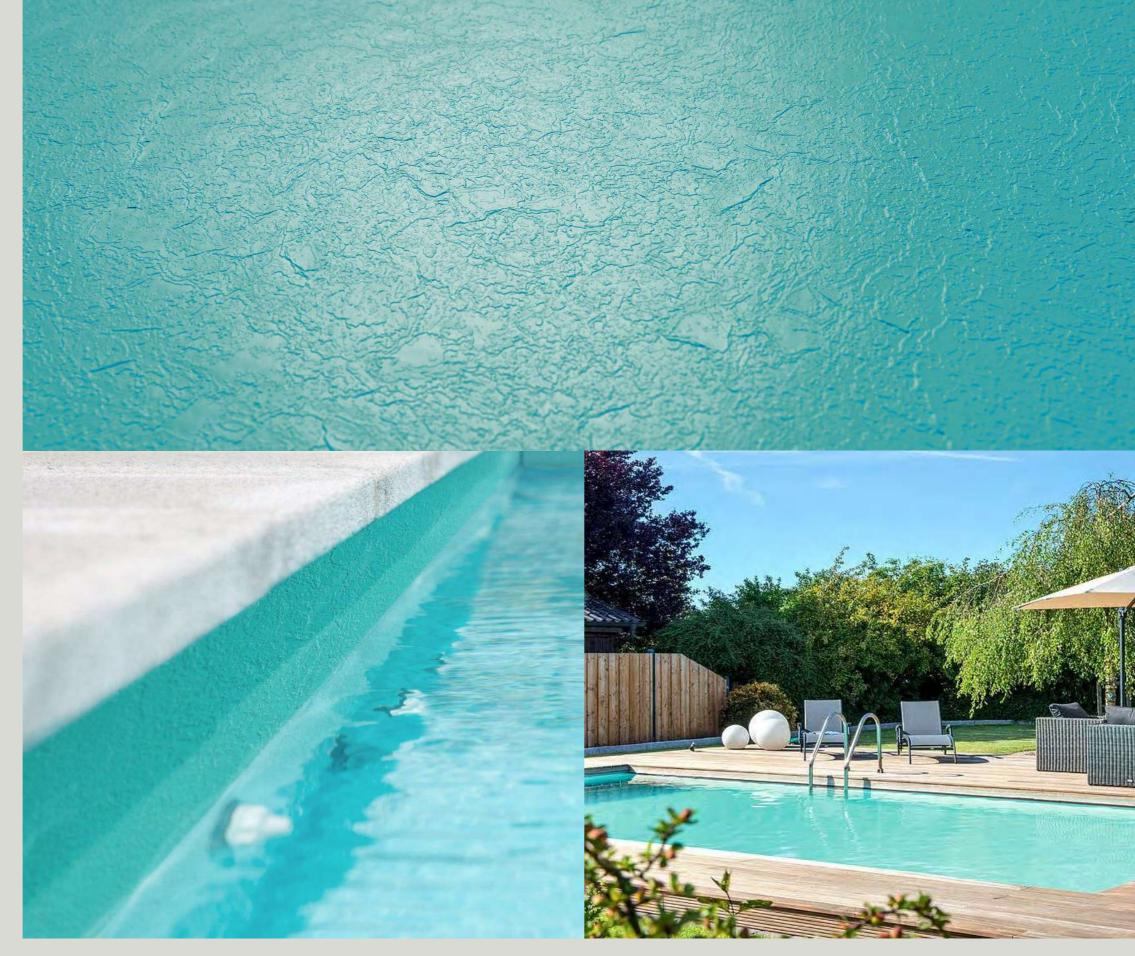

Exotic pools with turquoise reflections that transport you to faraway beaches in the Caribbean Sea.

2 mm THICKNESS

Wild pools, with stone texture and captivating touch, ideal for natural environments or rustic gardens.