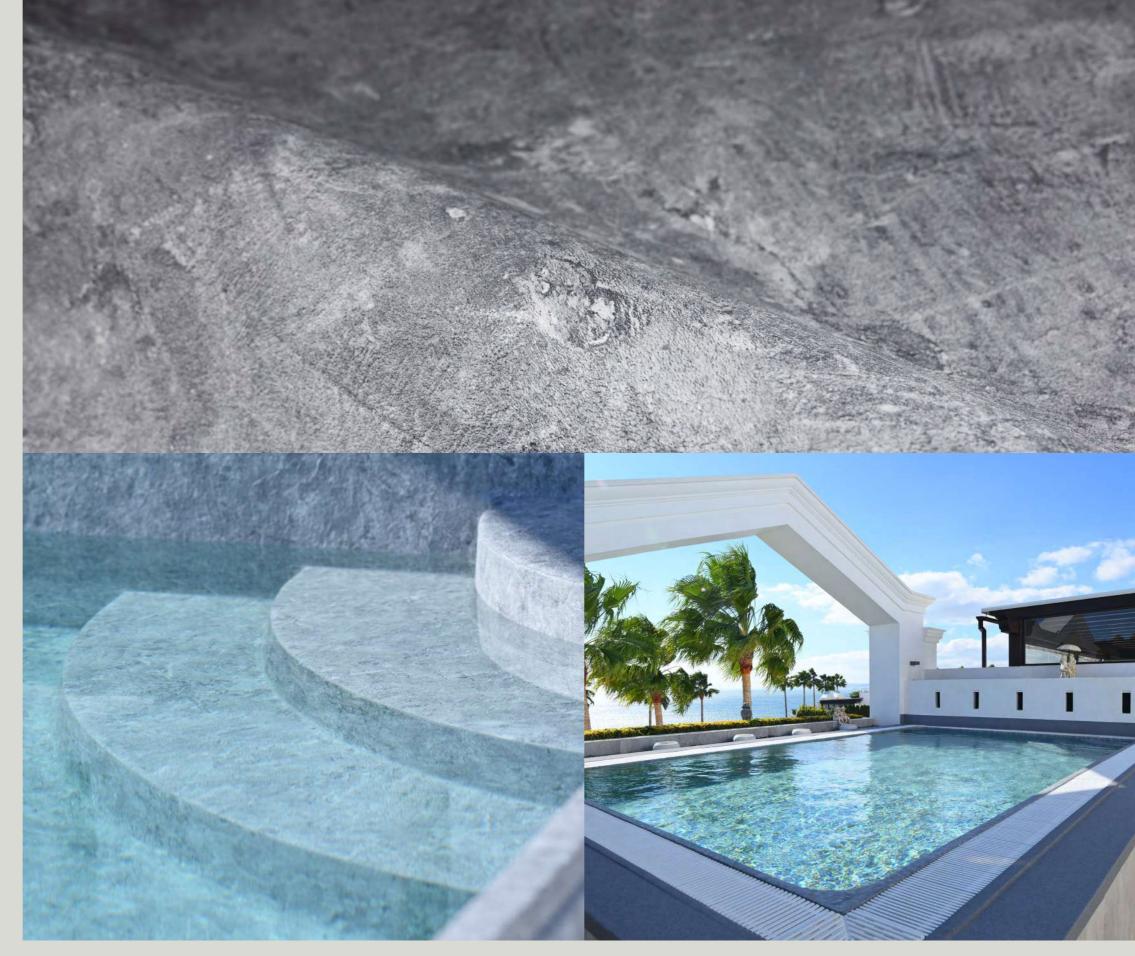

#### **TOUCH** Collection

This modern and timeless design associated with granite stone, perfectly restores the reflections of the crystalline waters of granite shores.

2 mm

Ostentatious and spectacular white marble pools that stimulate the vanity of their owners.

Noble travertine marble pools with warm reflections, are ideal for exclusive and natural environments.

2 mm

## **PRESTIGE**

**TOUCH** Collection

Pools that evoke a paradise of volcanic rock, are especially designed for minimalist and design environments.

2 mm

Seductive and unique pools, deep blue, will captivate you from the first moment.