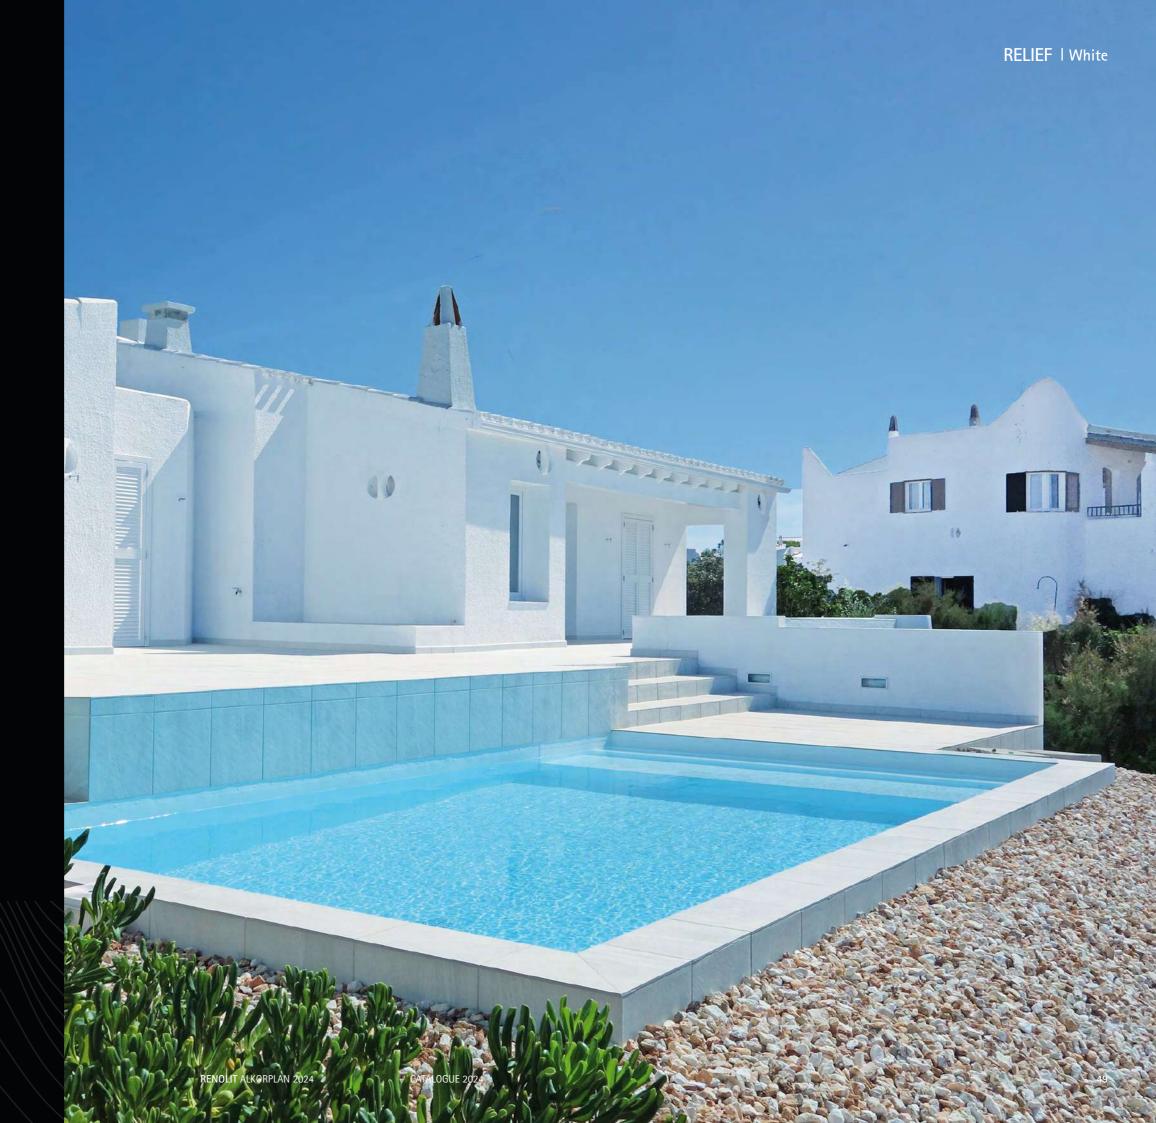

# RELIEF Collection

1.8 mm CATEGORY
SLIP
RESISTANCE

SLIP RESISTANC
PENDULUM
TEST

Aesthetic appeal and enhanced safety for a more enjoyable swimming experience.

REF. 81116701 1,65m

**SAND**REF. 81116705
1,65m

#### RENOLIT ALKORPLAN RELIEF

Born to be more. This pool surface will make you feel more secure. More comfortable footholds. Flexible. Resistant.

#### RELIEF PVC REINFORCED MEMBRANES

51

**RELIEF** Collection

Immerse yourself in purity thanks to a classic color that reflects light impeccably, creating a serene and luminous atmosphere in your pool.

1.8
mm
THICKNESS