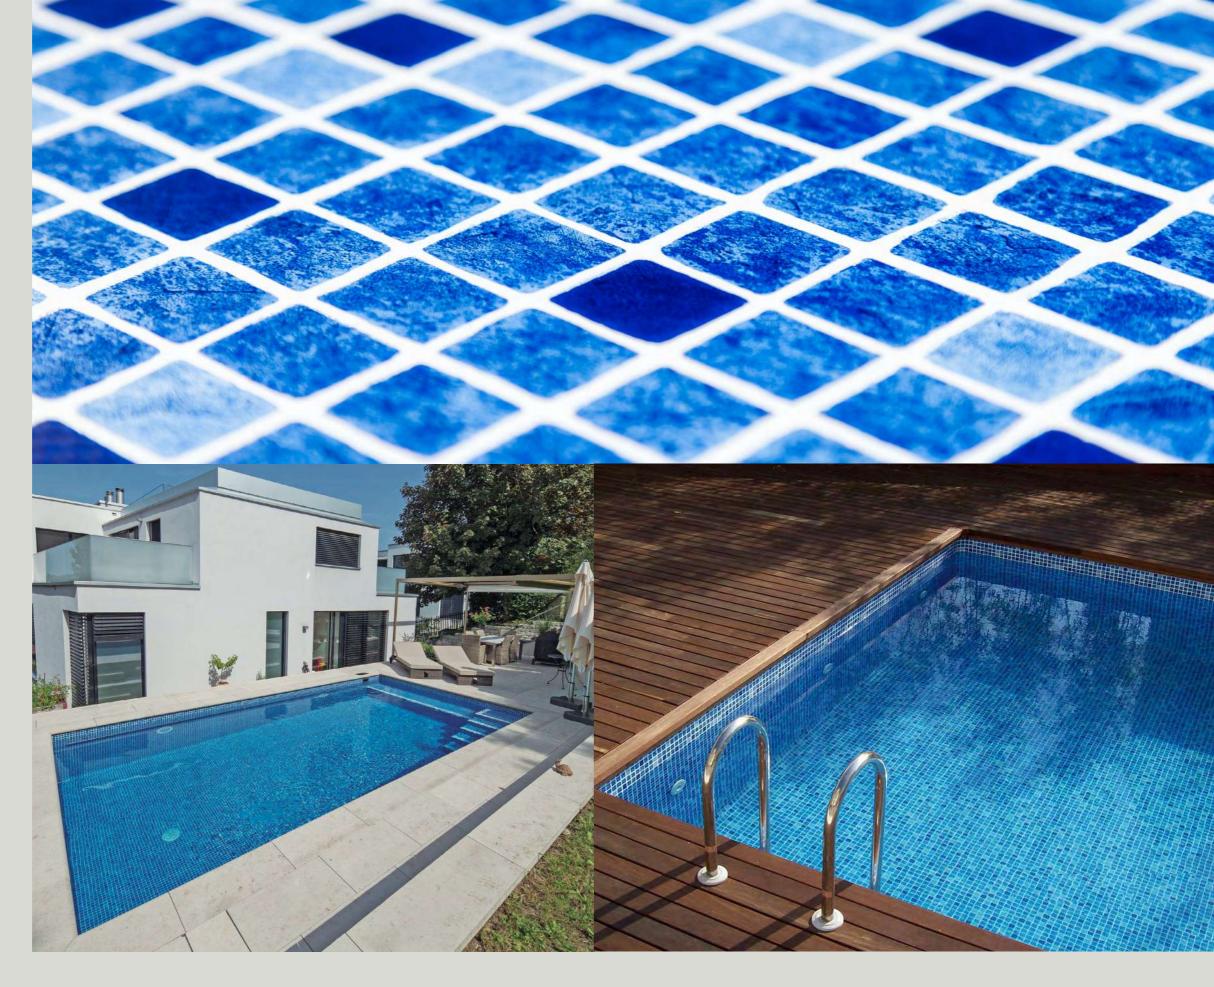

# PVC REINFORCED MEMBRANE COLLECTIONS

**RENOLIT ALKORPLAN**COMMERCIAL CATALOGUE

2 mm THICKNESS

Inspired by nature to give character and personality to swimming pools.

1,65m

3000 Collection

It stands out for its timeless designs and textures.

1,65m

PERSIA SAND

REF. 35417220