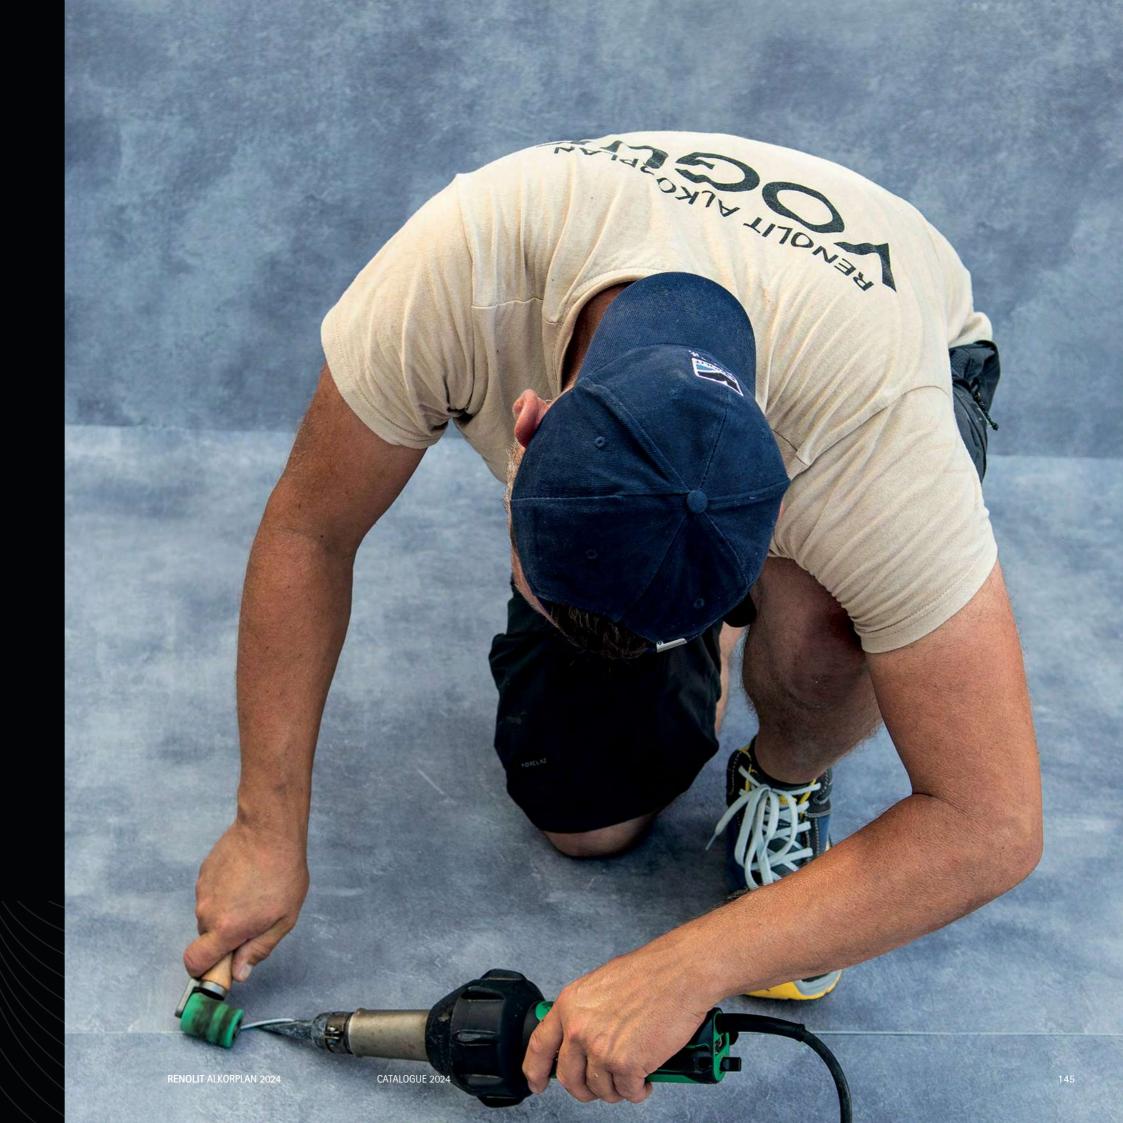

#### **BUTT WELDING**

**RENOLIT** recommends the butt welding technique on the pool floor on VOGUE, TOUCH, CERAMICS and TILE collections for an impeccable finish of your pool. From an aesthetic point of view, the butt welding technique ensures the joints are considerable less noticeable.

# The butt welding guarantees solid and safe welds without leaving visible traces, even in the dark.