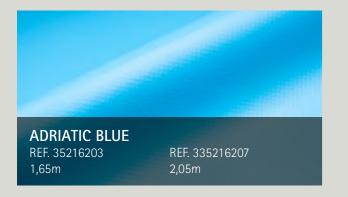

## 2000 Collection

Unicolor reinforced laminate with highly resistant pigments and durable plasticisers designed to last in a swimming pool.

WHITE REF. 35216202 - 1,65m REF. 35216201 - 2,05m

REF. 35216210 - 1,65m REF. 35216211 - 2,05m

LIGHT BLUE REF. 35216205 - 1,65m REF. 35216208 - 2,05m

REF. 35216206 - 2,05m

**DARK GREY** REF. 35216327 - 1,65m REF. 35216326 - 2,05m