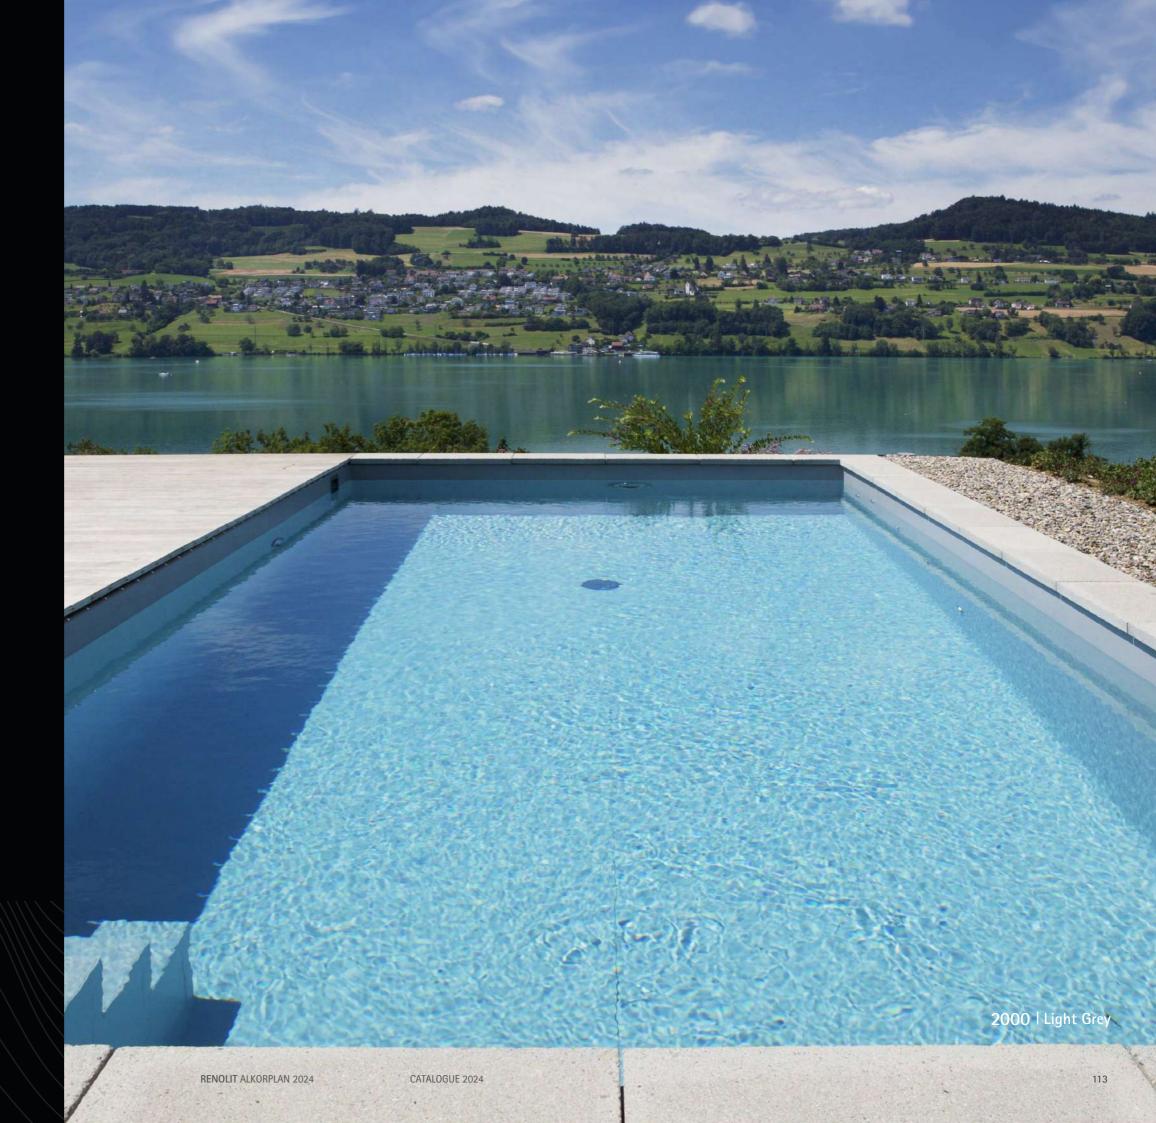

## 2000 Collection

1.5

#### RENOLIT ALKORPLAN 2000

Lacquered 1.5 mm single colour pvc reinforced membrane with highly resistant pigments and durable plasticisers designed to last in a swimming pool.

## LIGHT BLUE

2000 Collection

Eternal pools full of light, color, and joy to spend unforgettable moments.

2000 Collection

The intense blue of the Mediterranean Sea in pools full of color and effervescence to be experienced and enjoyed in summer.