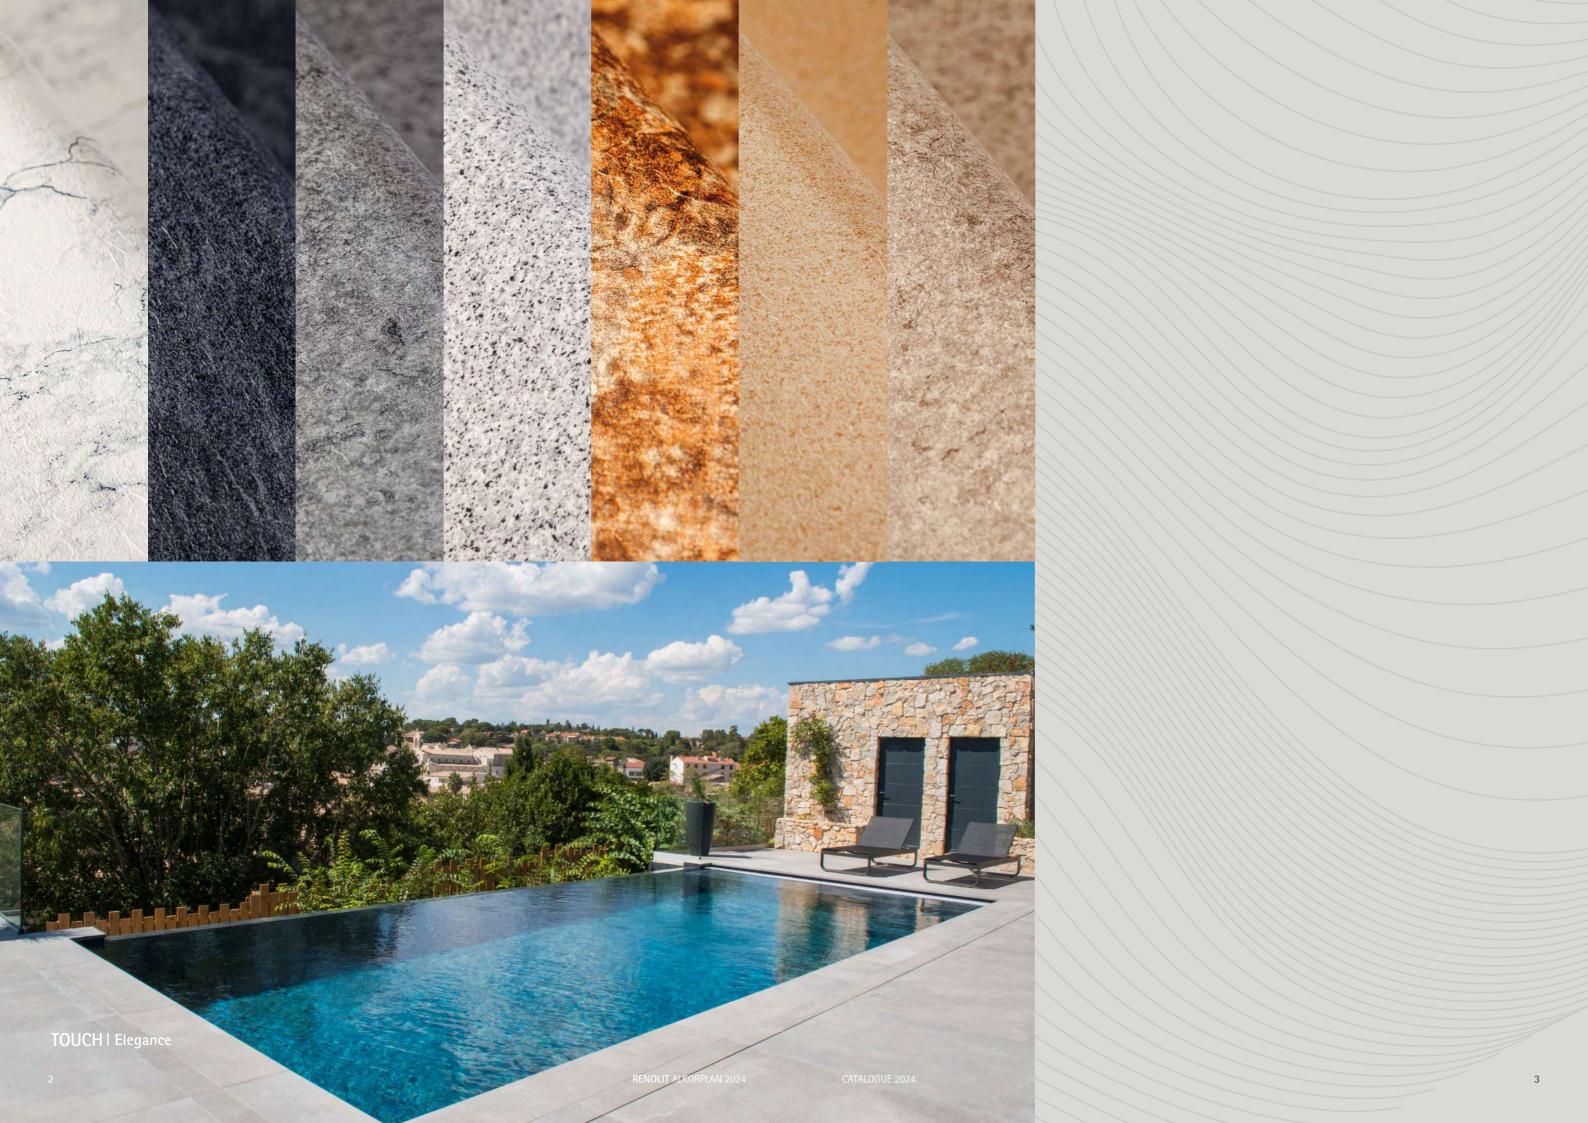

# TOUCH COLLECTION

INSPIRED BY NATURE

#### **RENOLIT ALKORPLAN TOUCH**

PVC reinforced membrane with exclusive 3D designs and prints, inspired by nature. You will turn your home into a heaven of design and character.

**RENOLIT** ALKORPLAN TOUCH is the first reinforced membrane with a heavily riven stone finish. At 2mm thick it is the strongest and most resistant solution on the market.

The innovative design of this reinforced membrane, makes it the most appropriate element for adding a personal touch to your pool and tourn your home into a unique space.

The TOUCH collection imitates the natural beauty of the stone by incorporating a finish that simulates its texture, providing personality and singularity to the pools in which they are used, making each pool unique.

# TOUCH | Authoritic