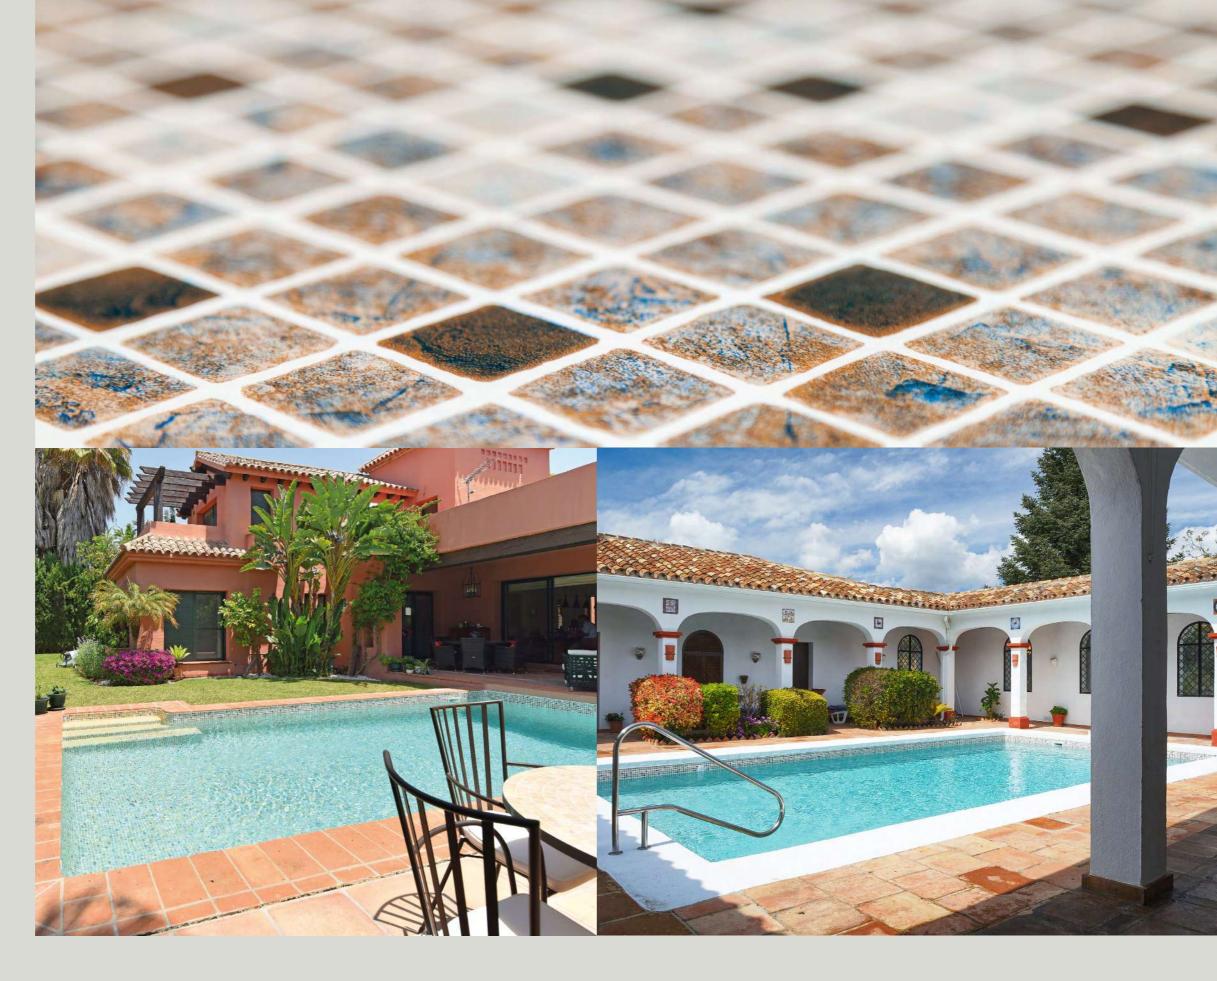

# PVC REINFORCED MEMBRANE COLLECTIONS

**RENOLIT ALKORPLAN**COMMERCIAL CATALOGUE

2 mm THICKNESS

Inspired by nature to give character and personality to swimming pools.

1,65m

### RENOLIT ALKORPLAN ADAPTS TO YOUR NEEDS

Wherever you can imagine a pool, **RENOLIT ALKORPLAN** will make it come true, no matter how small the space you have. The ideal lining for both commercial and residential pools.