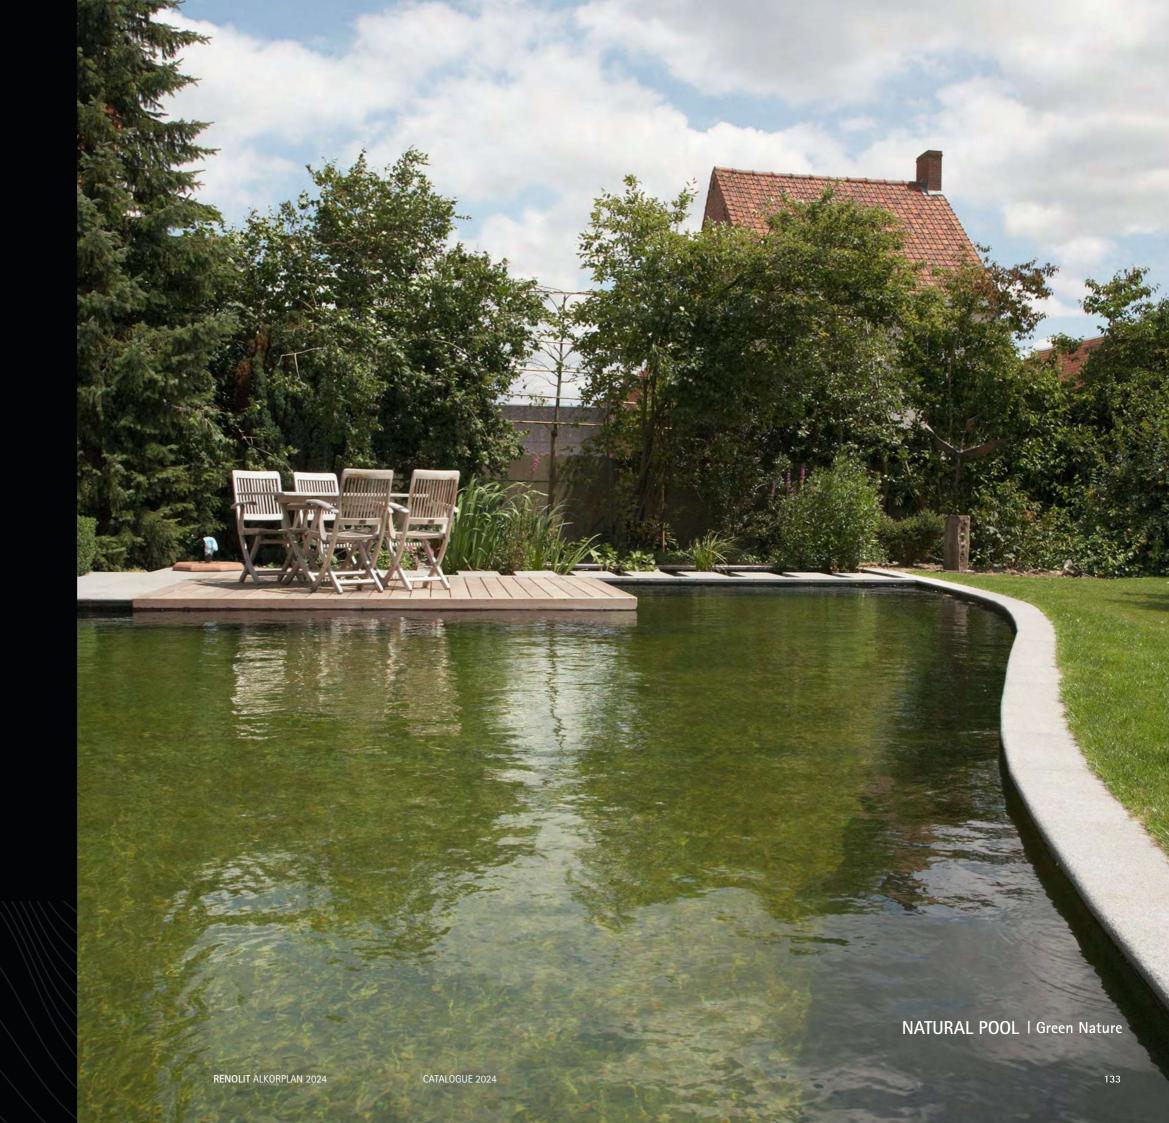

# NATURAL POOL

Collection

1.5 mm

**RENOLIT** ALKORPLAN NATURAL POOL is one of the most environmentally friendly products on the market today. Its new membrane formula allows it to be used with fish and plants.

#### RENOLIT ALKORPLAN NATURAL POOL

**RENOLIT** ALKORPLAN NATURAL POOL is a more environmentally-friendly product than those currently on the market. Its new formulation means the membrane can be used in the presence of fish and plants.