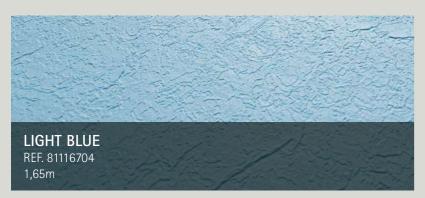

## LIGHT BLUE

**RELIEF** Collection

Enjoy the freshness with a soft tonality that evokes the tranquility of sky and water, offering a haven of serenity in your own aquatic space.

1.8 mm

CATEGORY
SLIP
RESISTANCE