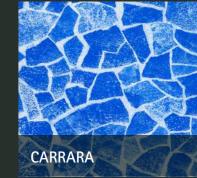

## **CARRARA**

3000 Collection

Cheerful pools, in a bluish tone with an elegant pattern, ideal for irregularly shaped vessels or with some kind of imperfection.