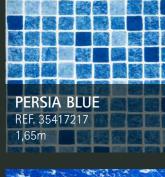

## **PERSIA BLUE**

3000 Collection

Classic pools that always triumph and are undoubtedly a good choice at all times.

1.5
THICKNESS