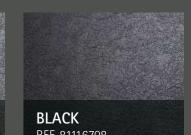

## **BLACK**

**RELIEF** Collection

This timeless and sophisticated color adds a touch of glamour to your pool, creating a sleek and edgy ambiance that never goes out of style.

1.8 mm

CATEGORY
SLIP
RESISTANCE