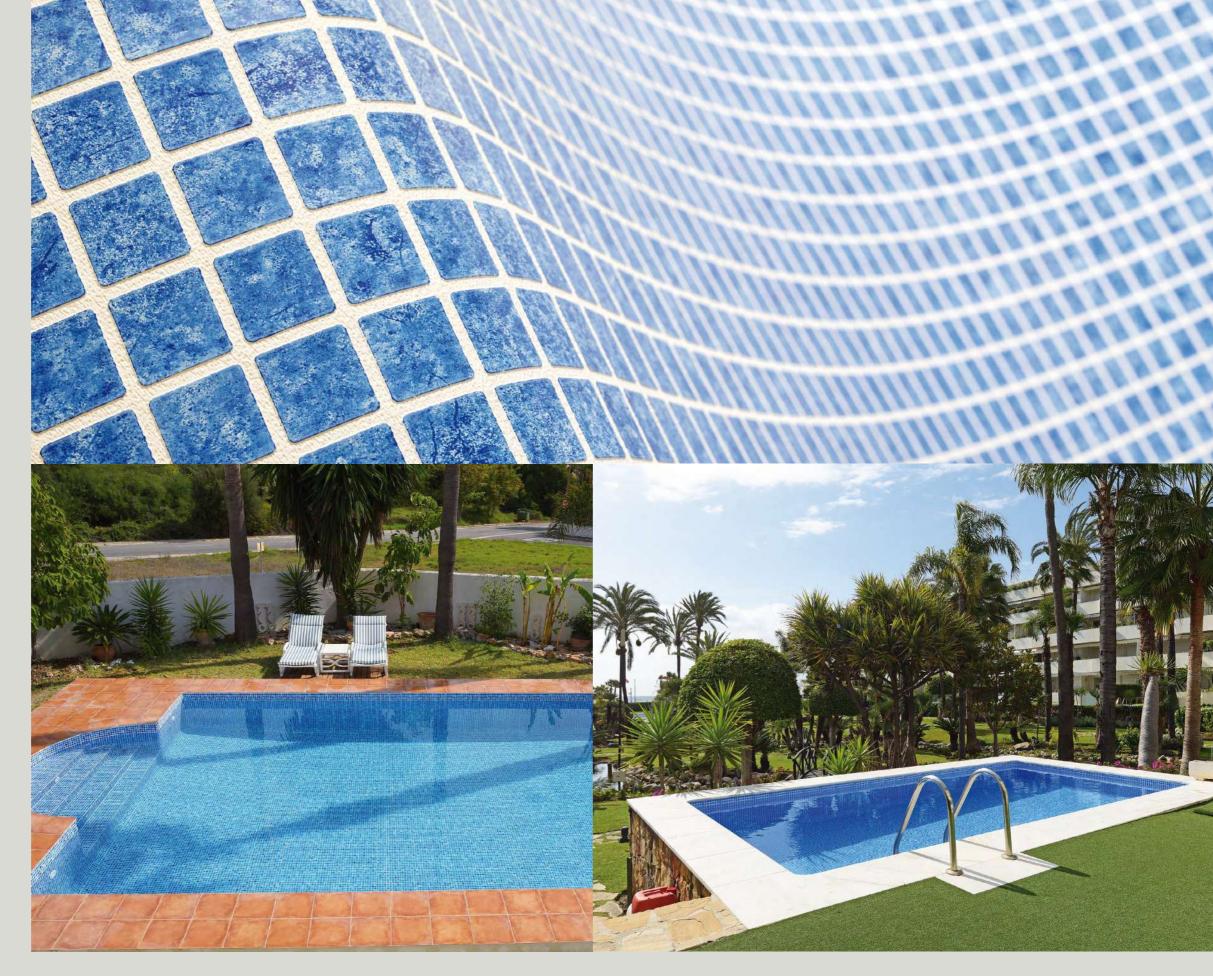

# PVC REINFORCED MEMBRANE COLLECTIONS

**RENOLIT ALKORPLAN**COMMERCIAL CATALOGUE

2 mm THICKNESS

Inspired by nature to give character and personality to swimming pools.

1,65m