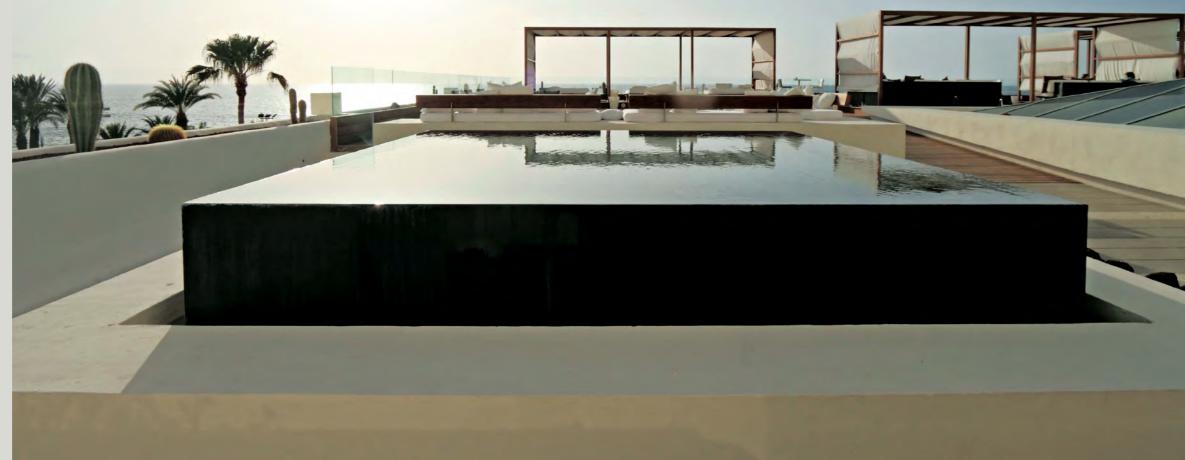

# NATURAL POOL COLLECTION

DESIGNED TO GIVE SWIMMING POOLS AND PONDS A NATURAL LOOK

#### RENOLIT ALKORPLAN NATURAL POOL

**RENOLIT** ALKORPLAN NATURAL POOL is a more environmentally-friendly product than those currently on the market. Its new formulation means the membrane can be used in the presence of fish and plants.