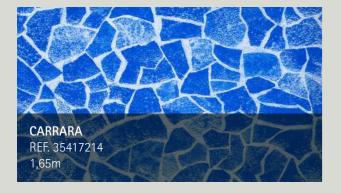

## **CARRARA**

3000 Collection

Cheerful pools, in a bluish tone with an elegant pattern, ideal for irregularly shaped vessels or with some kind of imperfection.