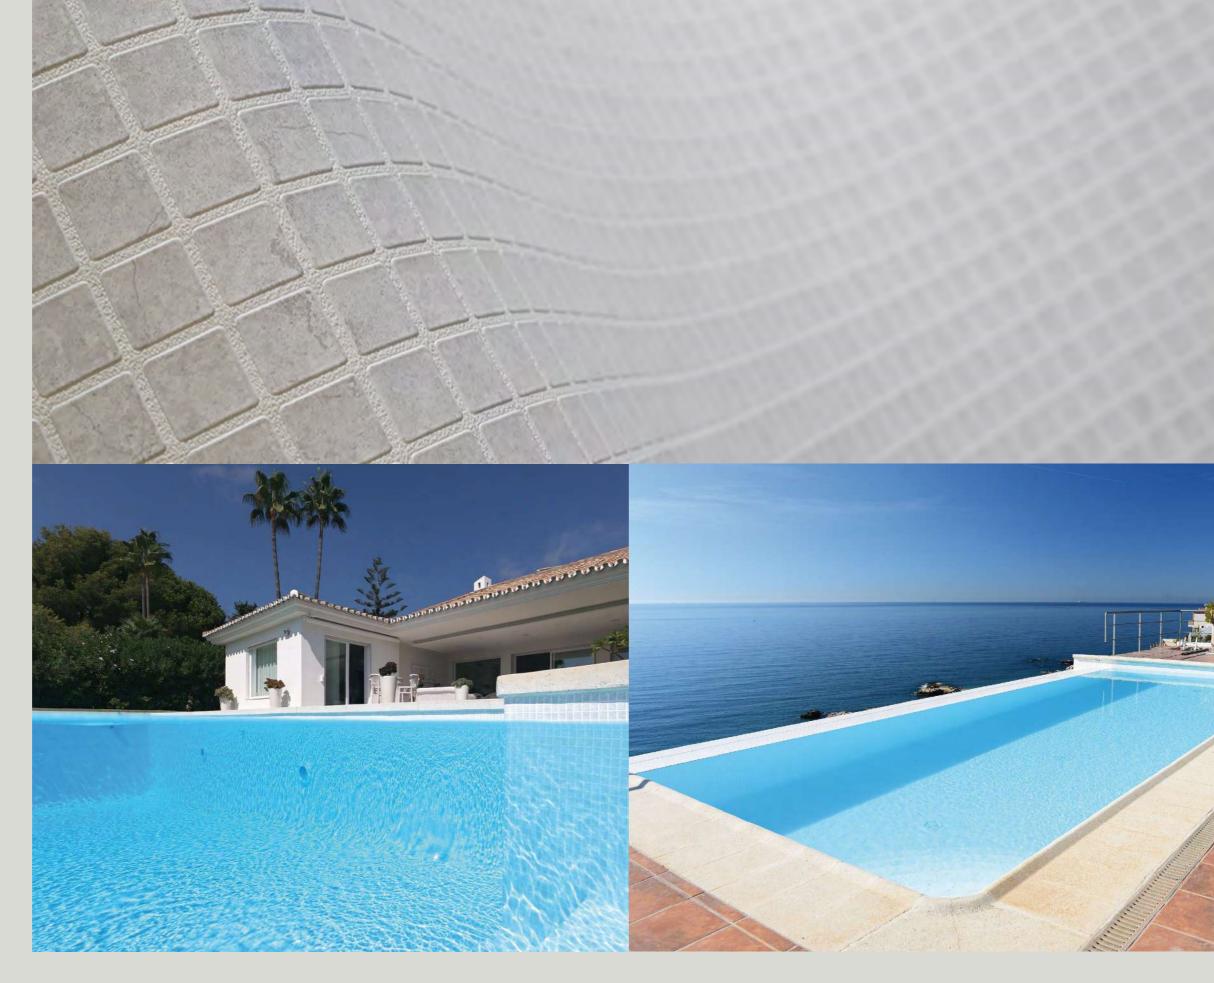

# PVC REINFORCED MEMBRANE COLLECTIONS

**RENOLIT ALKORPLAN**COMMERCIAL CATALOGUE

2 mm THICKNESS

Inspired by nature to give character and personality to swimming pools.

1,65m