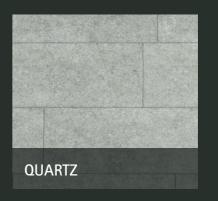

#### **RENOLIT** ALKORPLAN TILE

Tile Collection celebrates the timeless elegance of symmetry, offering you the power to infuse your pool environment with either exclusive Jade or urban-chic Quartz textures, allowing your personal style to shine through.

#### TILE PVC REINFORCED MEMBRANES

TILE Collection

This wall tile captivates with its balanced color, providing an understated elegance that adapts to any style.

2 mm THICKNESS