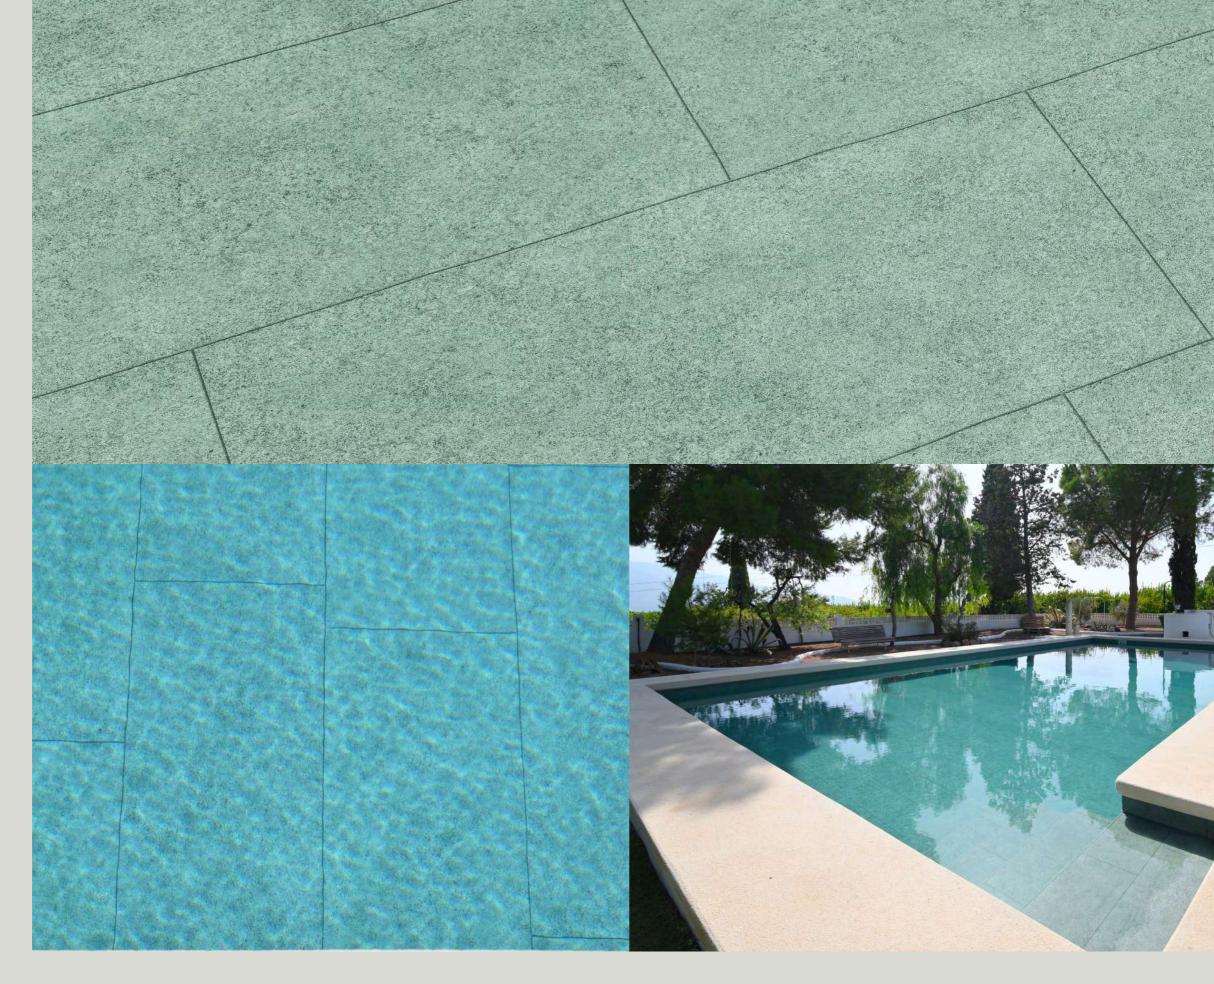

# CERAMICS COLLECTION

PVC REINFORCED MEMBRANE INSPIRED BY THE TRADITIONAL TILES

# CERAMICS Collection

2 mm THICKNESS

#### **RENOLIT ALKORPLAN CERAMICS**

The first reinforced membrane with a 3D relief that simulates ceramic pieces inspired by Greek mythology. Its 2 mm thickness makes it a more durable and resistant membrane.

#### **CERAMICS PVC REINFORCED MEMBRANES**