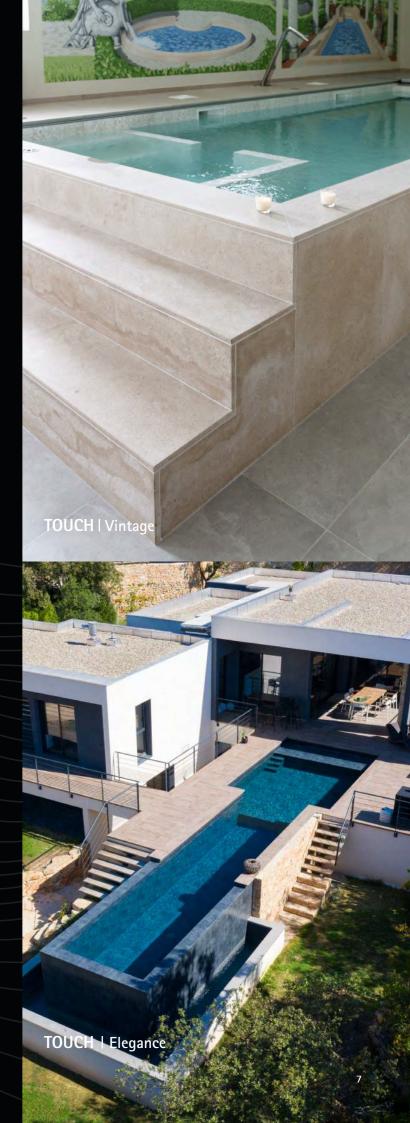

# TOUCH COLLECTION

INSPIRED BY NATURE

#### **RENOLIT ALKORPLAN TOUCH**

PVC reinforced membrane with exclusive 3D designs and prints, inspired by nature. You will turn your home into a heaven of design and character.

**RENOLIT** ALKORPLAN TOUCH is the first reinforced membrane with a heavily riven stone finish. At 2mm thick it is the strongest and most resistant solution on the market.

The innovative design of this reinforced membrane, makes it the most appropriate element for adding a personal touch to your pool and tourn your home into a unique space.

The TOUCH collection imitates the natural beauty of the stone by incorporating a finish that simulates its texture, providing personality and singularity to the pools in which they are used, making each pool unique.