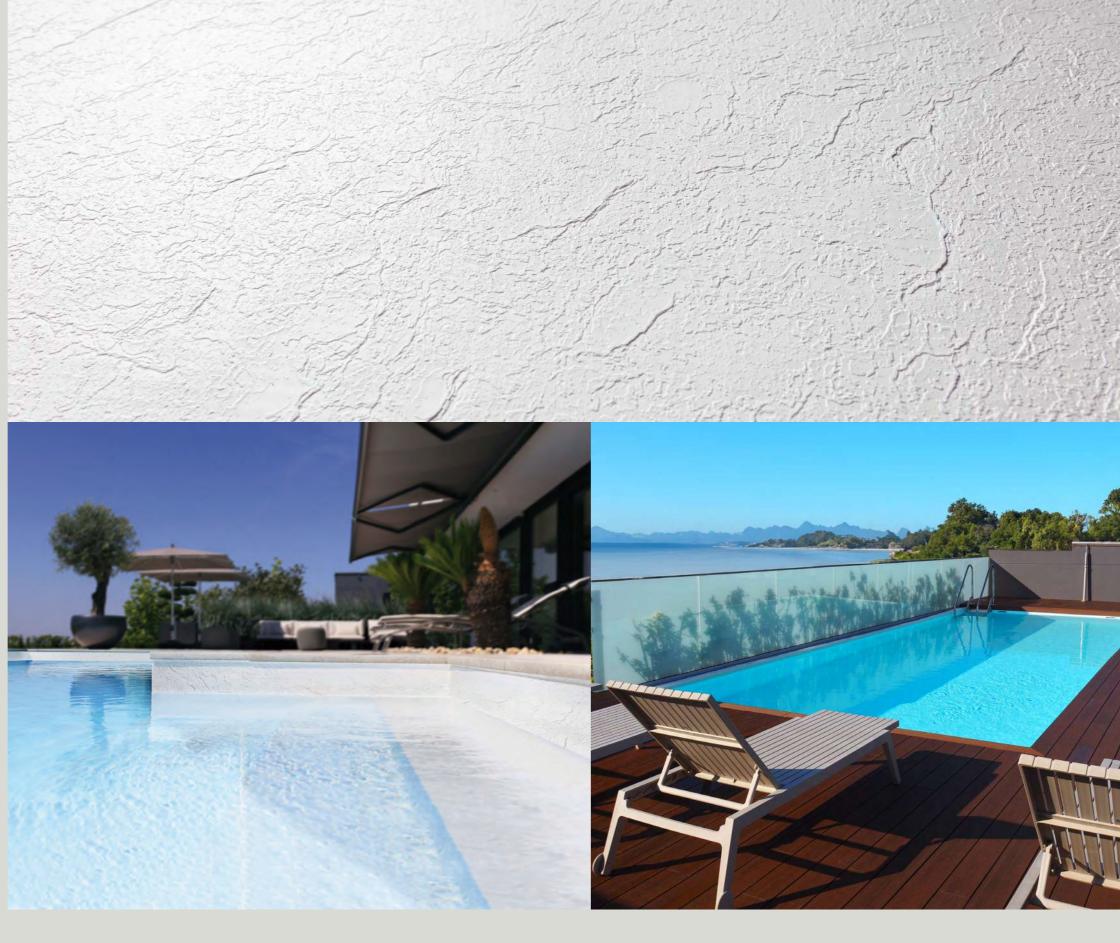

# PVC REINFORCED MEMBRANE COLLECTIONS

**RENOLIT ALKORPLAN**COMMERCIAL CATALOGUE

2 mm THICKNESS

Inspired by nature to give character and personality to swimming pools.

1,65m

# RELIEF Collection

1.8 mm CATEGORY
SLIP
RESISTANCE

SLIP RESISTANC
PENDULUM
TEST

Aesthetic appeal and enhanced safety for a more enjoyable swimming experience.

REF. 81116701 1,65m

**SAND**REF. 81116705
1,65m