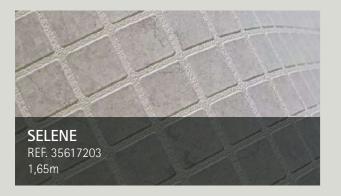

## **SELENE**

#### **CERAMICS** Collection

Discover modern subtlety with SELENE. Its light gray, reminiscent of contemporary ceramics, gives your pool a fresh and sophisticated aesthetic.

2 mm THICKNESS

RENOLIT ALKORPLAN 2024