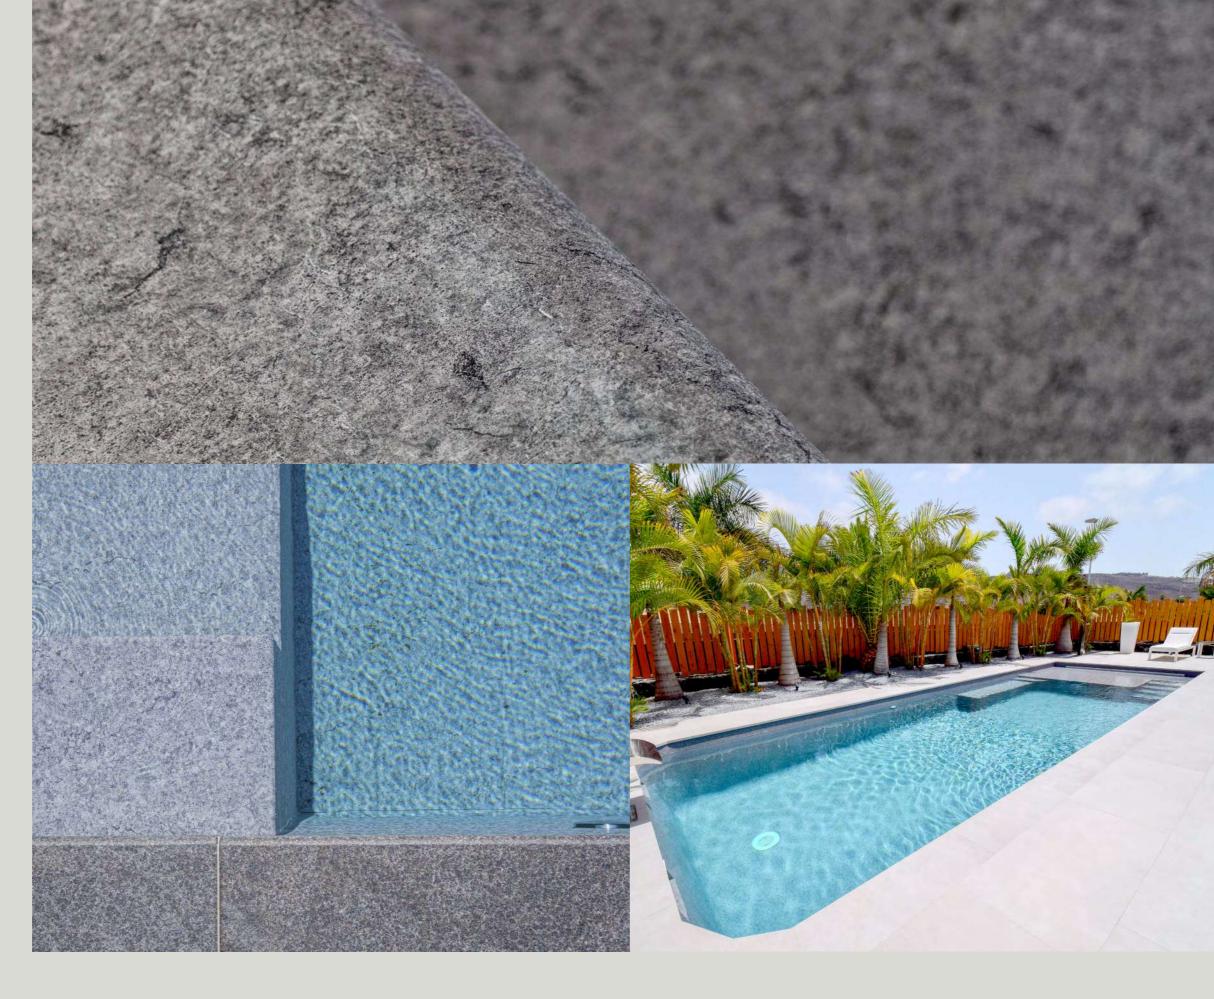

#### **RENOLIT ALKORPLAN TOUCH**

PVC reinforced membrane with exclusive 3D designs and prints, inspired by nature. You will turn your home into a heaven of design and character.

**RENOLIT** ALKORPLAN TOUCH is the first reinforced membrane with a heavily riven stone finish. At 2mm thick it is the strongest and most resistant solution on the market.

The innovative design of this reinforced membrane, makes it the most appropriate element for adding a personal touch to your pool and tourn your home into a unique space.

The TOUCH collection imitates the natural beauty of the stone by incorporating a finish that simulates its texture, providing personality and singularity to the pools in which they are used, making each pool unique.

#### **TOUCH** Collection

This modern and timeless design associated with granite stone, perfectly restores the reflections of the crystalline waters of granite shores.

2 mm

Ostentatious and spectacular white marble pools that stimulate the vanity of their owners.

## **PRESTIGE**

**TOUCH** Collection

Pools that evoke a paradise of volcanic rock, are especially designed for minimalist and design environments.

2 mm

Seductive and unique pools, deep blue, will captivate you from the first moment.