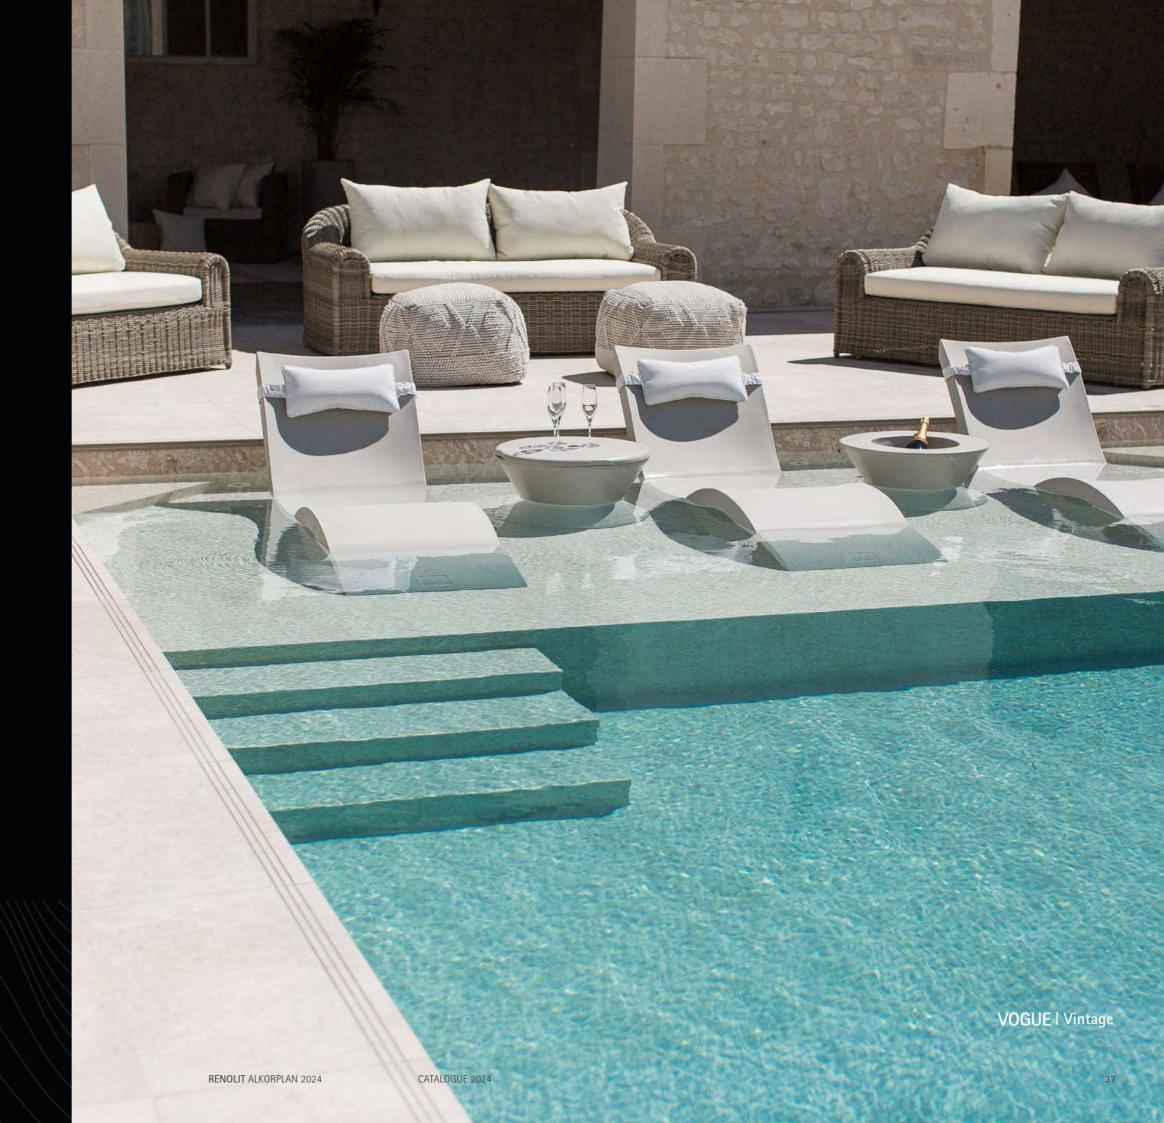

#### RENOLIT ALKORPLAN VOGUE

PVC reinforced membrane with exclusive designs inspired by the latest interior design trends, in refined, modern and avant-garde finishes to create the pool of your dreams. If you like comfort and design for your home, don't forget your pool too.

**VOGUE** Collection

Immerse yourself in the freshness of summer with SUMMER. Inspired by Mediterranean homes, this membrane brings light and peace. Its balanced tones of white, turquoise, and blue make your pool the perfect place to enjoy the sun and water.