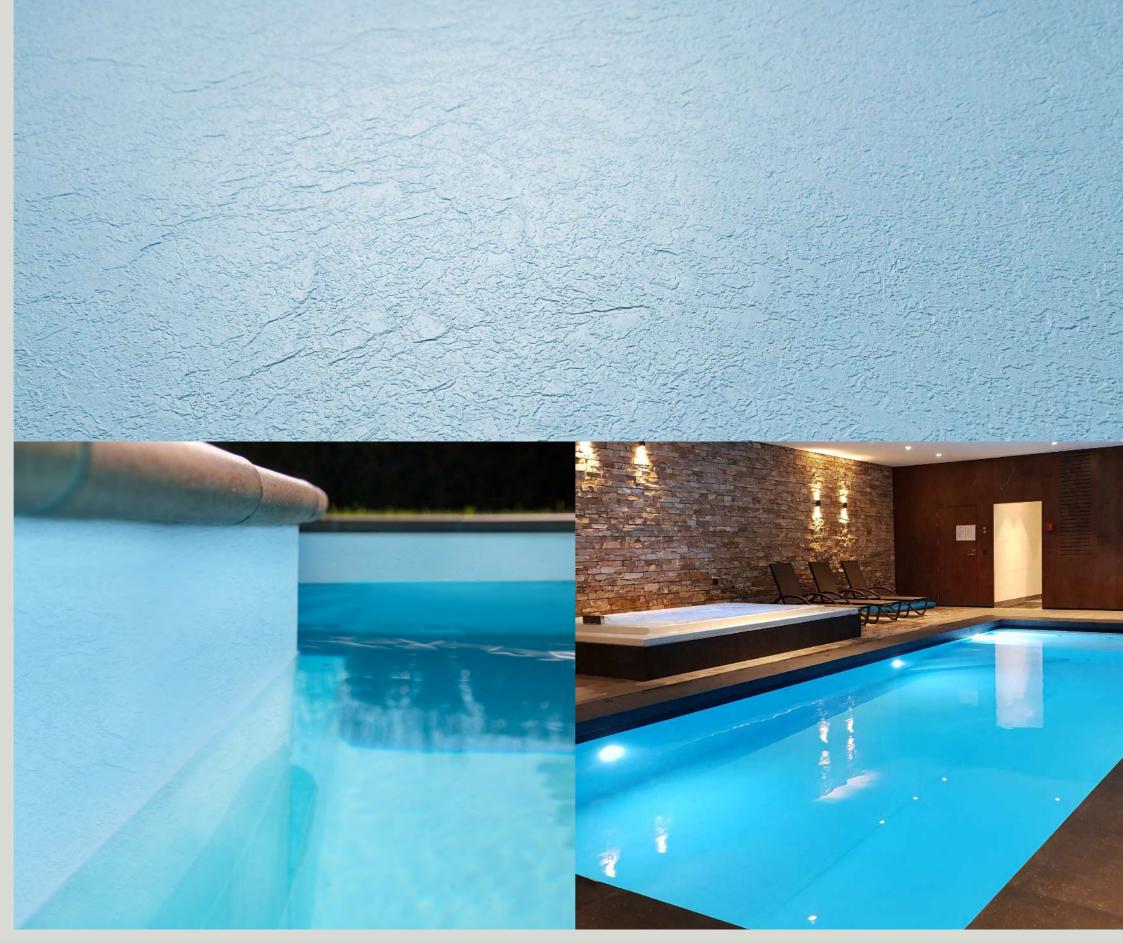

## LIGHT BLUE

**RELIEF** Collection

Enjoy the freshness with a soft tonality that evokes the tranquility of sky and water, offering a haven of serenity in your own aquatic space.

1.8 mm

CATEGORY
SLIP
RESISTANCE