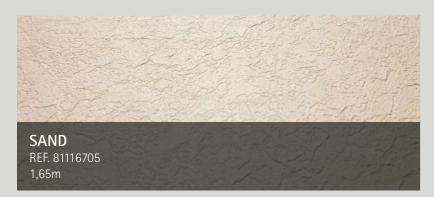

# RELIEF Collection

1.8 mm CATEGORY
SLIP
RESISTANCE

SLIP RESISTANC
PENDULUM
TEST

Aesthetic appeal and enhanced safety for a more enjoyable swimming experience.

REF. 81116701 1,65m

**SAND**REF. 81116705
1,65m

## **SAND**

**RELIEF** Collection

With its warm tone and subtle texture, it achieves a perfect fusion between elegance and naturalness.

1.8 mm

CATEGORY
SLIP
RESISTANCE

YEARS
COLOR
GUARANTEE