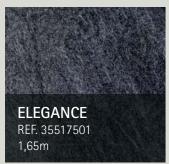

#### **RENOLIT ALKORPLAN TOUCH**

PVC reinforced membrane with exclusive 3D designs and prints, inspired by nature. You will turn your home into a heaven of design and character.

**RENOLIT** ALKORPLAN TOUCH is the first reinforced membrane with a heavily riven stone finish. At 2mm thick it is the strongest and most resistant solution on the market.

The innovative design of this reinforced membrane, makes it the most appropriate element for adding a personal touch to your pool and tourn your home into a unique space.

The TOUCH collection imitates the natural beauty of the stone by incorporating a finish that simulates its texture, providing personality and singularity to the pools in which they are used, making each pool unique.