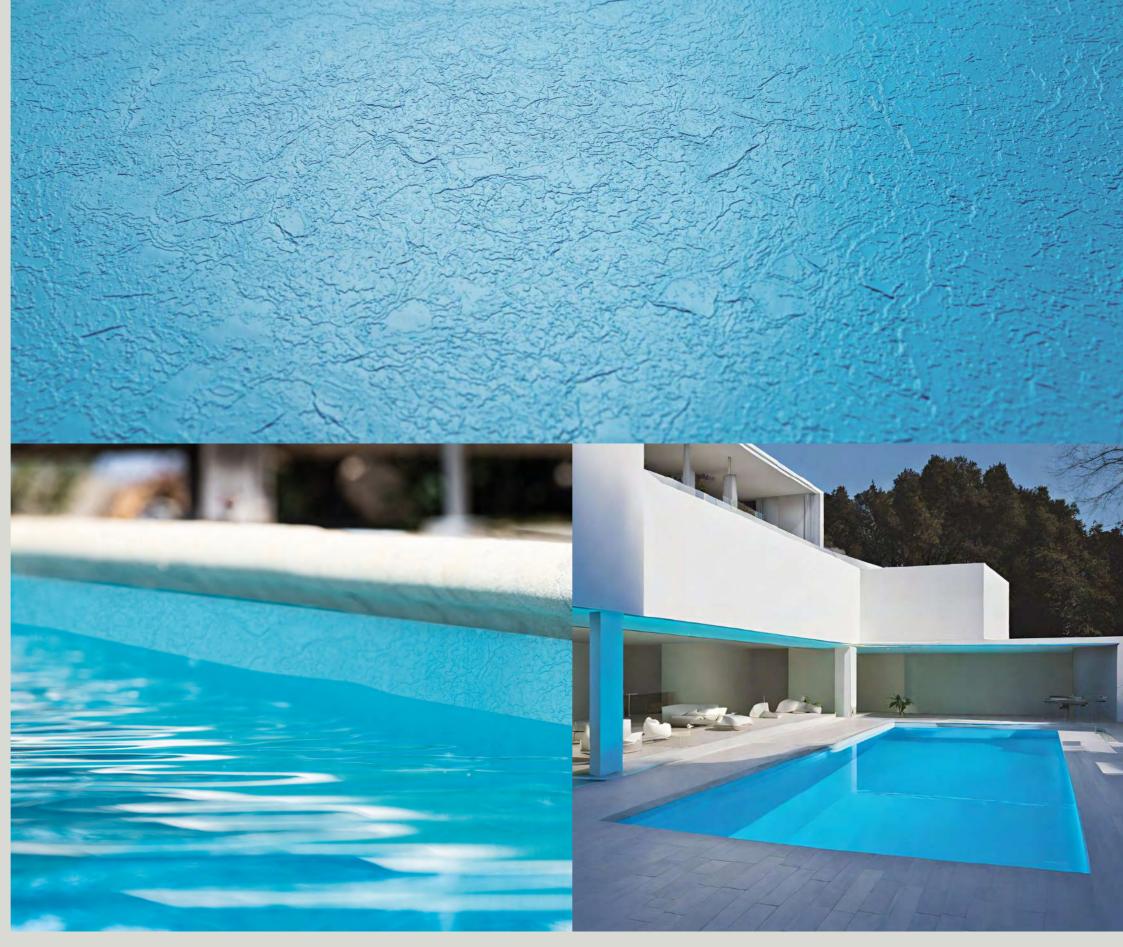

# PVC REINFORCED MEMBRANE COLLECTIONS

**RENOLIT ALKORPLAN**COMMERCIAL CATALOGUE

2 mm THICKNESS

Inspired by nature to give character and personality to swimming pools.

1,65m

**LIGHT BLUE**REF. 81116704
1,65m

REF. 81116702 1,65m

**LIGHT GREY** REF. 81116706 1,65m

**DARK GREY** REF. 81116707 1,65m

REF. 81116708 1,65m