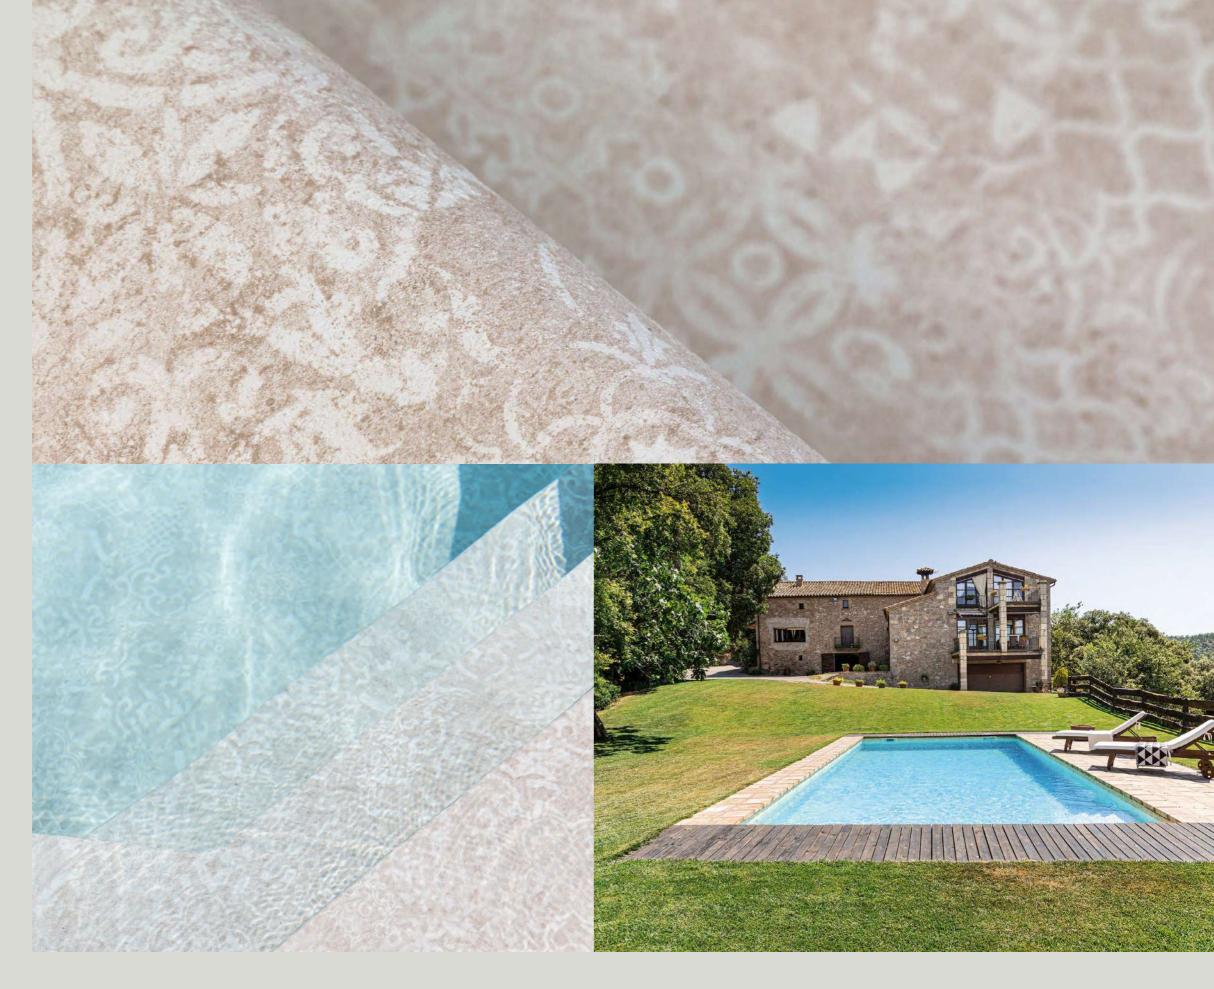

# PVC REINFORCED MEMBRANE COLLECTIONS

**RENOLIT ALKORPLAN**COMMERCIAL CATALOGUE

2 mm THICKNESS

Inspired by nature to give character and personality to swimming pools.

1,65m