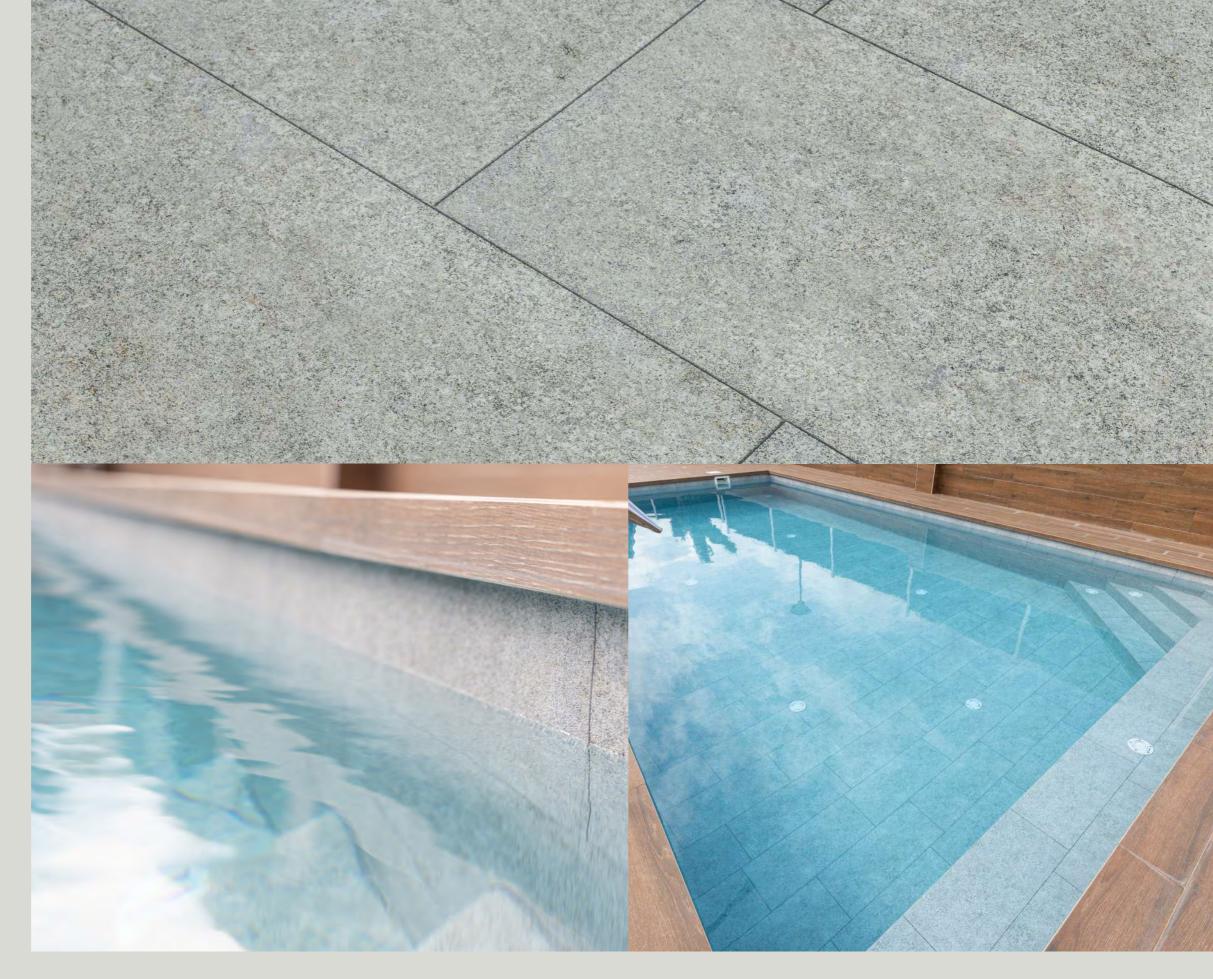

# TILE Collection

THICKNESS

CATEGORY SLIP RESISTANCE

Experience the exquisite symmetrical charm with a PVC reinforced membrane that perfectly combines design and functionality, offering maximum

JADE REF. 35917102 1,65m

#### **RENOLIT** ALKORPLAN TILE

Tile Collection celebrates the timeless elegance of symmetry, offering you the power to infuse your pool environment with either exclusive Jade or urban-chic Quartz textures, allowing your personal style to shine through.

#### TILE PVC REINFORCED MEMBRANES

TILE Collection

This wall tile captivates with its balanced color, providing an understated elegance that adapts to any style.

2 mm THICKNESS