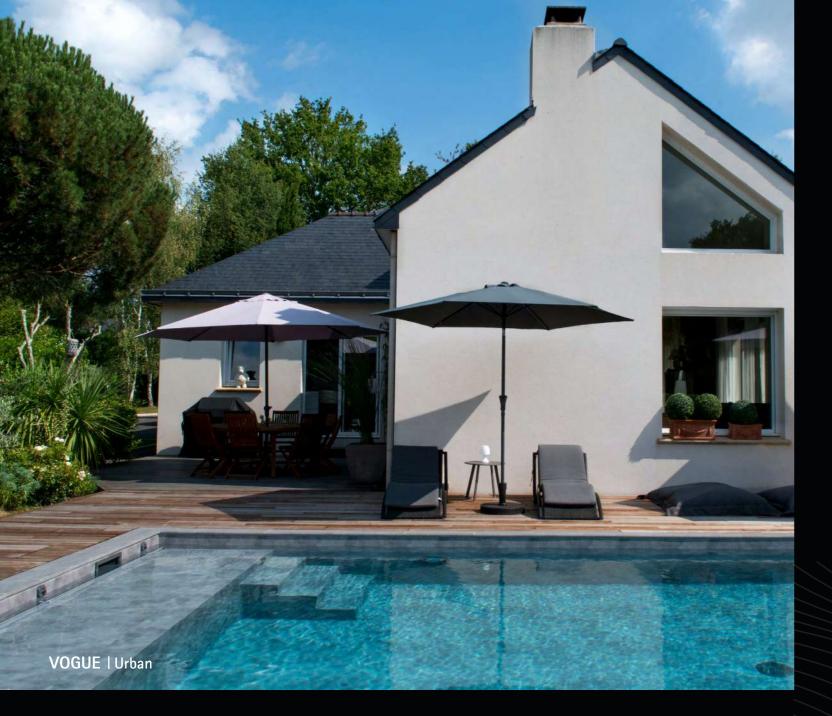

# VOGUE COLLECTION

COMFORT, INSPIRATION AND DESIGN

# VOGUE Collection

#### RENOLIT ALKORPLAN VOGUE

PVC reinforced membrane with exclusive designs inspired by the latest interior design trends, in refined, modern and avant-garde finishes to create the pool of your dreams. If you like comfort and design for your home, don't forget your pool too.