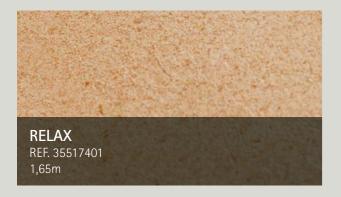

# PVC REINFORCED MEMBRANE COLLECTIONS

**RENOLIT ALKORPLAN**COMMERCIAL CATALOGUE

2 mm THICKNESS

Inspired by nature to give character and personality to swimming pools.

1,65m

## **SAND**

**RELIEF** Collection

With its warm tone and subtle texture, it achieves a perfect fusion between elegance and naturalness.

1.8 mm

CATEGORY
SLIP
RESISTANCE

YEARS
COLOR
GUARANTEE