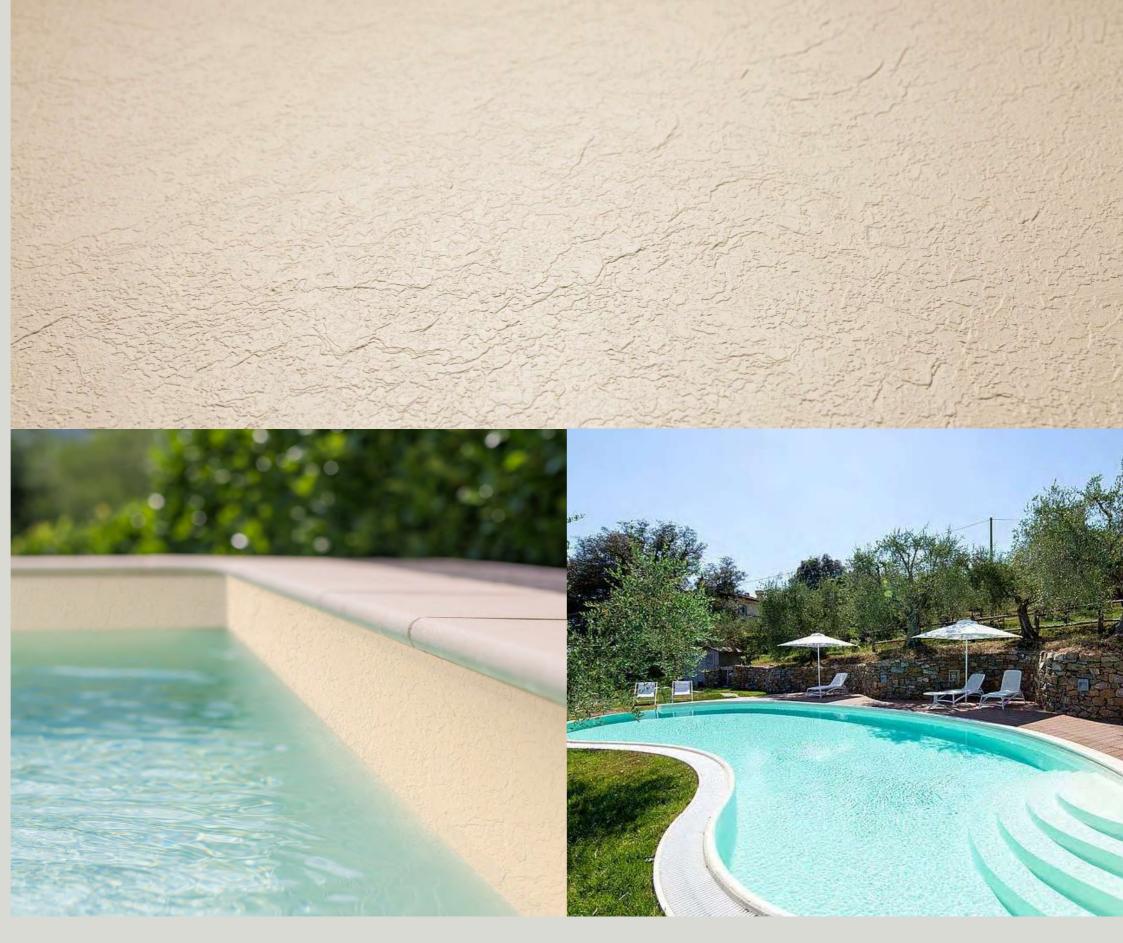

## **SAND**

**RELIEF** Collection

With its warm tone and subtle texture, it achieves a perfect fusion between elegance and naturalness.

1.8 mm

CATEGORY
SLIP
RESISTANCE

YEARS
COLOR
GUARANTEE