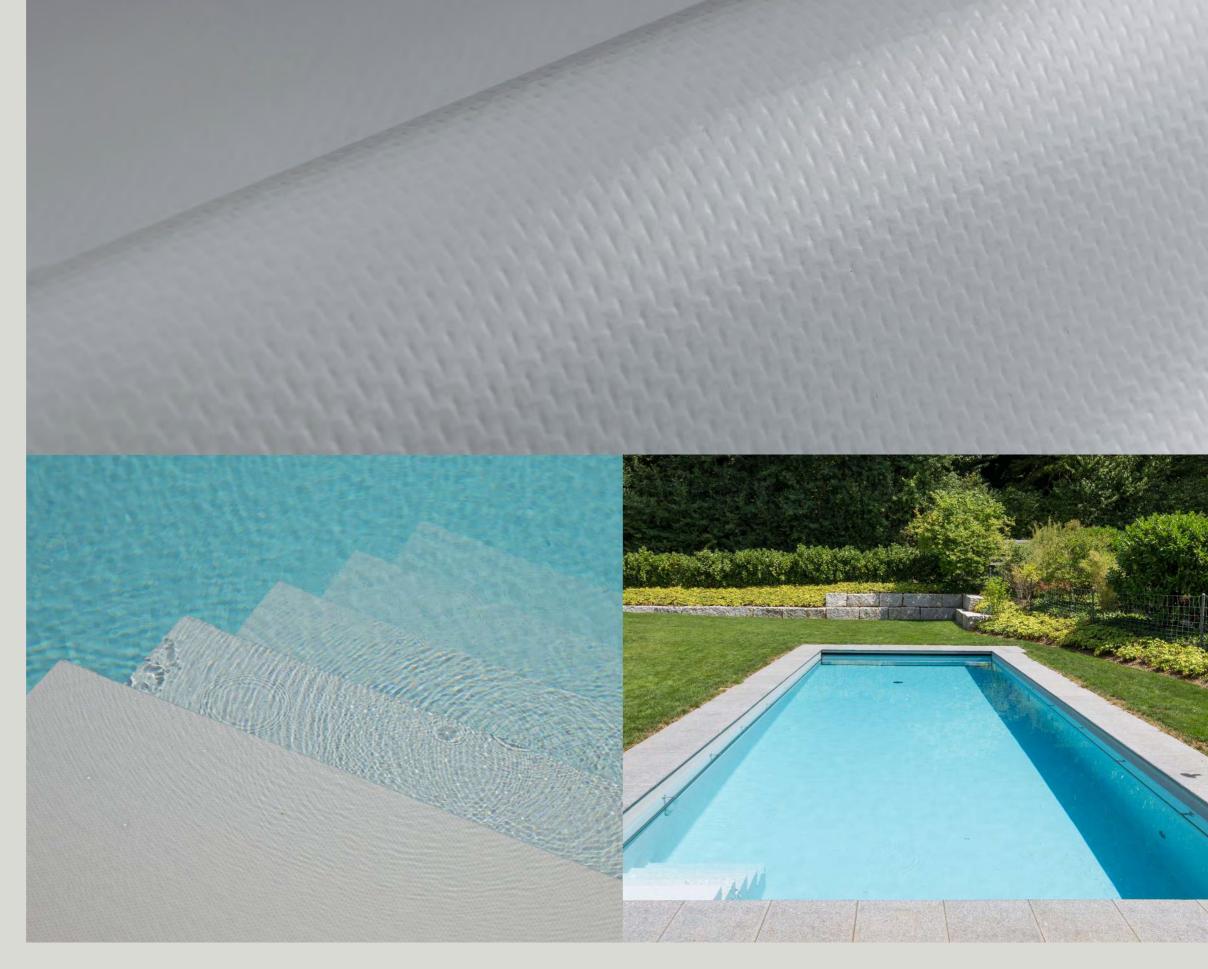

## 2000 Collection

Unicolor reinforced laminate with highly resistant pigments and durable plasticisers designed to last in a swimming pool.

WHITE REF. 35216202 - 1,65m REF. 35216201 - 2,05m

REF. 35216210 - 1,65m REF. 35216211 - 2,05m