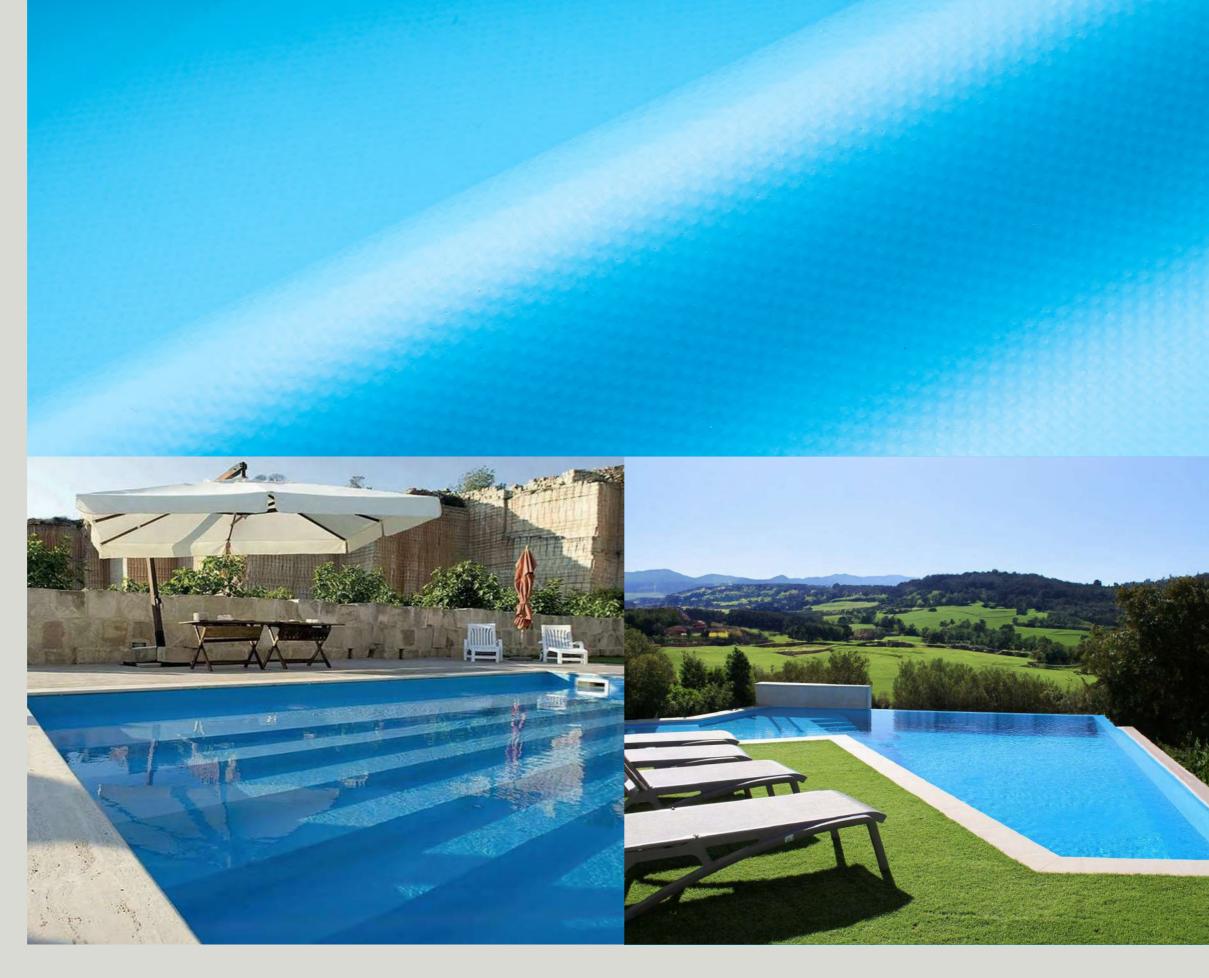

## 2000 Collection

Unicolor reinforced laminate with highly resistant pigments and durable plasticisers designed to last in a swimming pool.

WHITE REF. 35216202 - 1,65m REF. 35216201 - 2,05m

REF. 35216210 - 1,65m REF. 35216211 - 2,05m

LIGHT BLUE REF. 35216205 - 1,65m REF. 35216208 - 2,05m

REF. 35216206 - 2,05m

**DARK GREY** REF. 35216327 - 1,65m REF. 35216326 - 2,05m