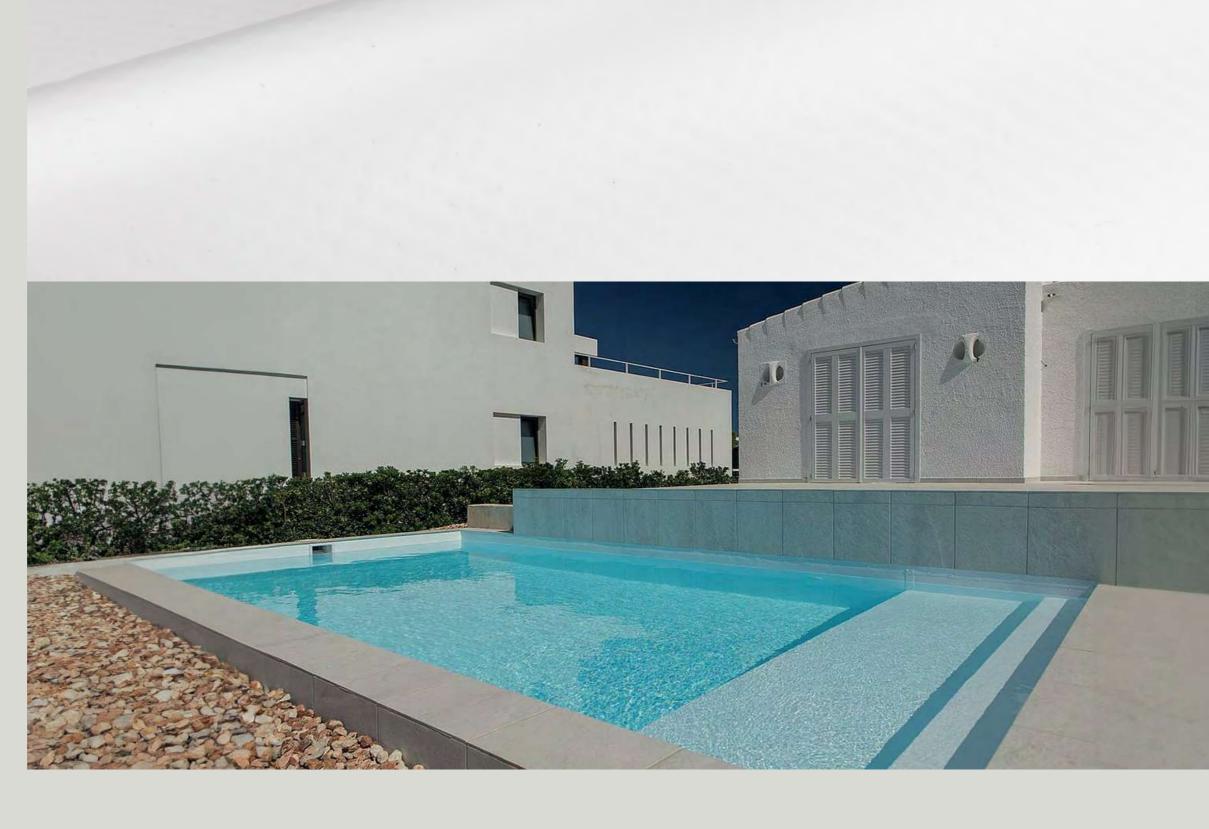

# BUTT WELDING

**RENOLIT** ALKORPLAN COMMERCIAL CATALOGUE

#### **BUTT WELDING**

**RENOLIT** recommends the butt welding technique on the pool floor on VOGUE, TOUCH, CERAMICS and TILE collections for an impeccable finish of your pool. From an aesthetic point of view, the butt welding technique ensures the joints are considerable less noticeable.