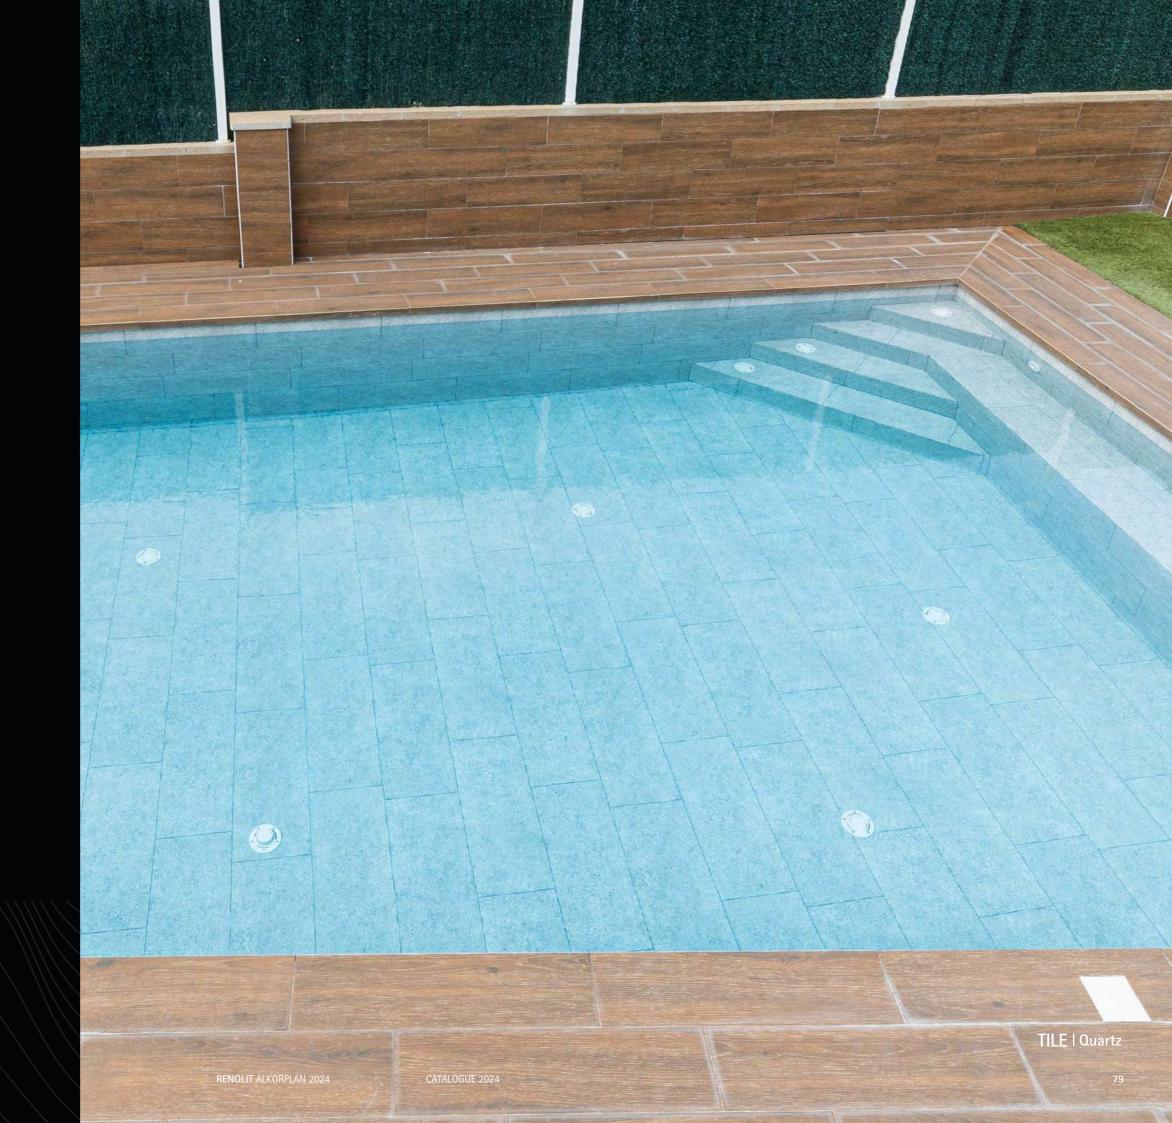

#### **RENOLIT** ALKORPLAN TILE

Tile Collection celebrates the timeless elegance of symmetry, offering you the power to infuse your pool environment with either exclusive Jade or urban-chic Quartz textures, allowing your personal style to shine through.

#### TILE PVC REINFORCED MEMBRANES

TILE Collection

This wall tile captivates with its balanced color, providing an understated elegance that adapts to any style.

2 mm THICKNESS

#### TILE Collection

The purity and serenity of this tone creates a tranquil and elegant atmosphere, adding a touch of calm to your environment.

2 mm