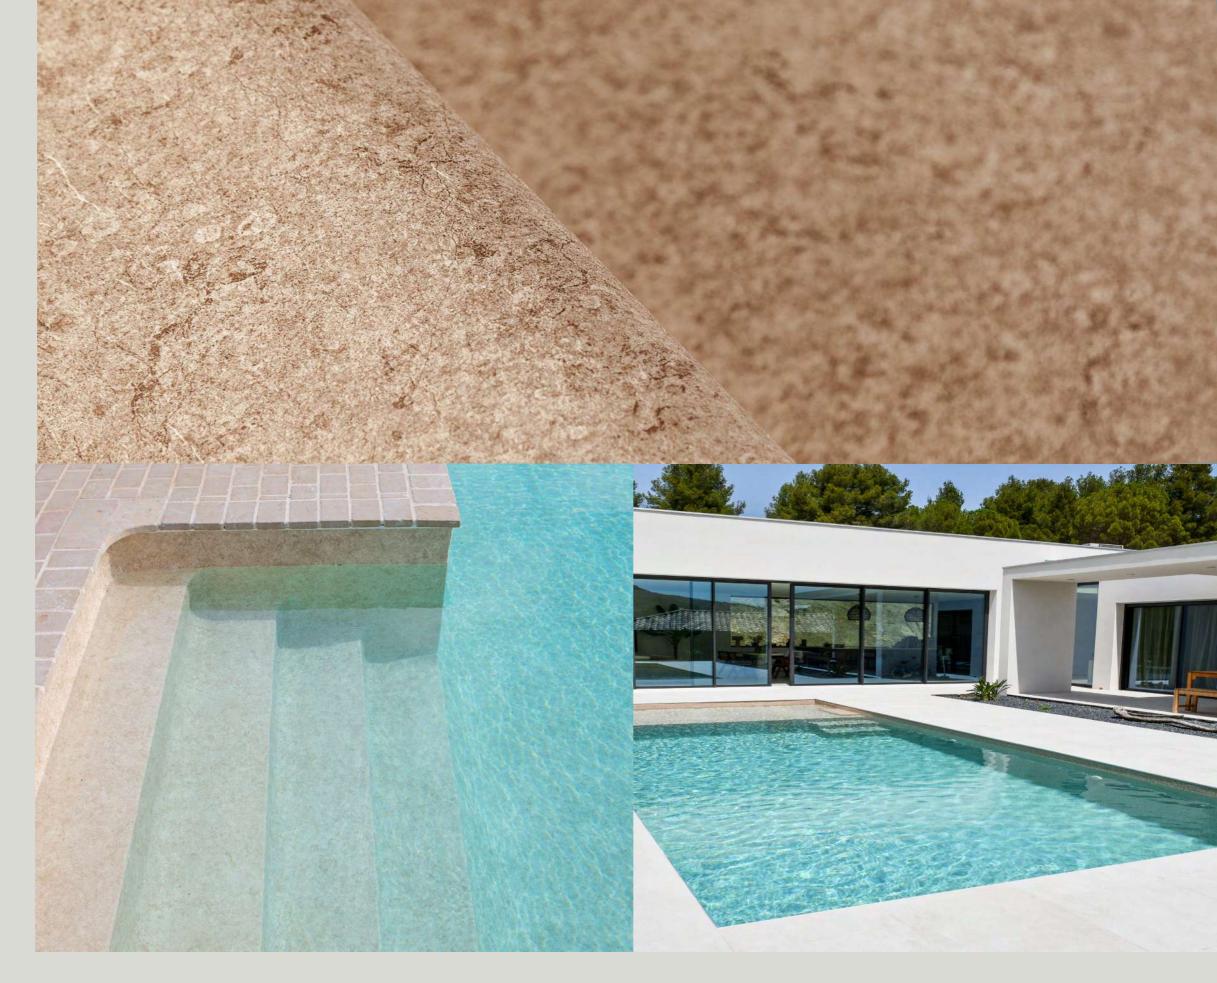

# PVC REINFORCED MEMBRANE COLLECTIONS

**RENOLIT ALKORPLAN**COMMERCIAL CATALOGUE

2 mm THICKNESS

Inspired by nature to give character and personality to swimming pools.

1,65m