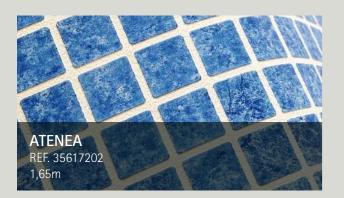

## **ATENEA**

#### **CERAMICS** Collection

This dark blue reflects the timeless elegance of fine ceramics. The membrane, reinforced with 3D relief, adds a dimension of sophistication to your aquatic space, transforming it into an oasis of style and distinction.

2 mm THICKNESS