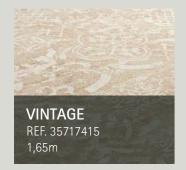

#### **VOGUE PVC REINFORCED MEMBRANES**

NEW 2023
TROPICAL

**VOGUE** Collection

Light, elegant and toasted tones, inspired by hydraulic designs, retro and at the same time modern, used in floors and walls of the most avant-garde homes.