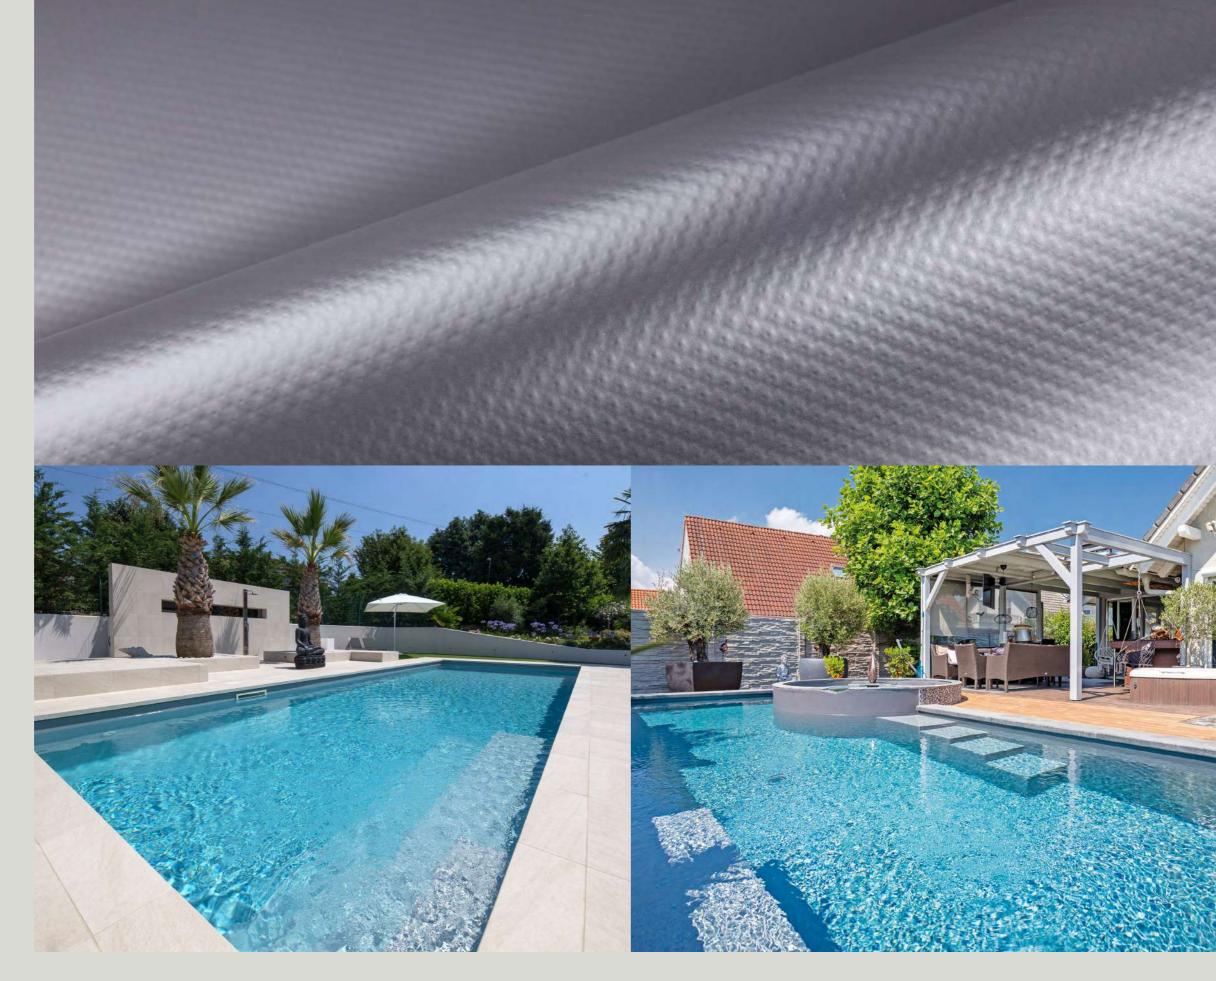

LIGHT BLUE REF. 35216205 - 1,65m REF. 35216208 - 2,05m

REF. 35216206 - 2,05m

**DARK GREY** REF. 35216327 - 1,65m REF. 35216326 - 2,05m