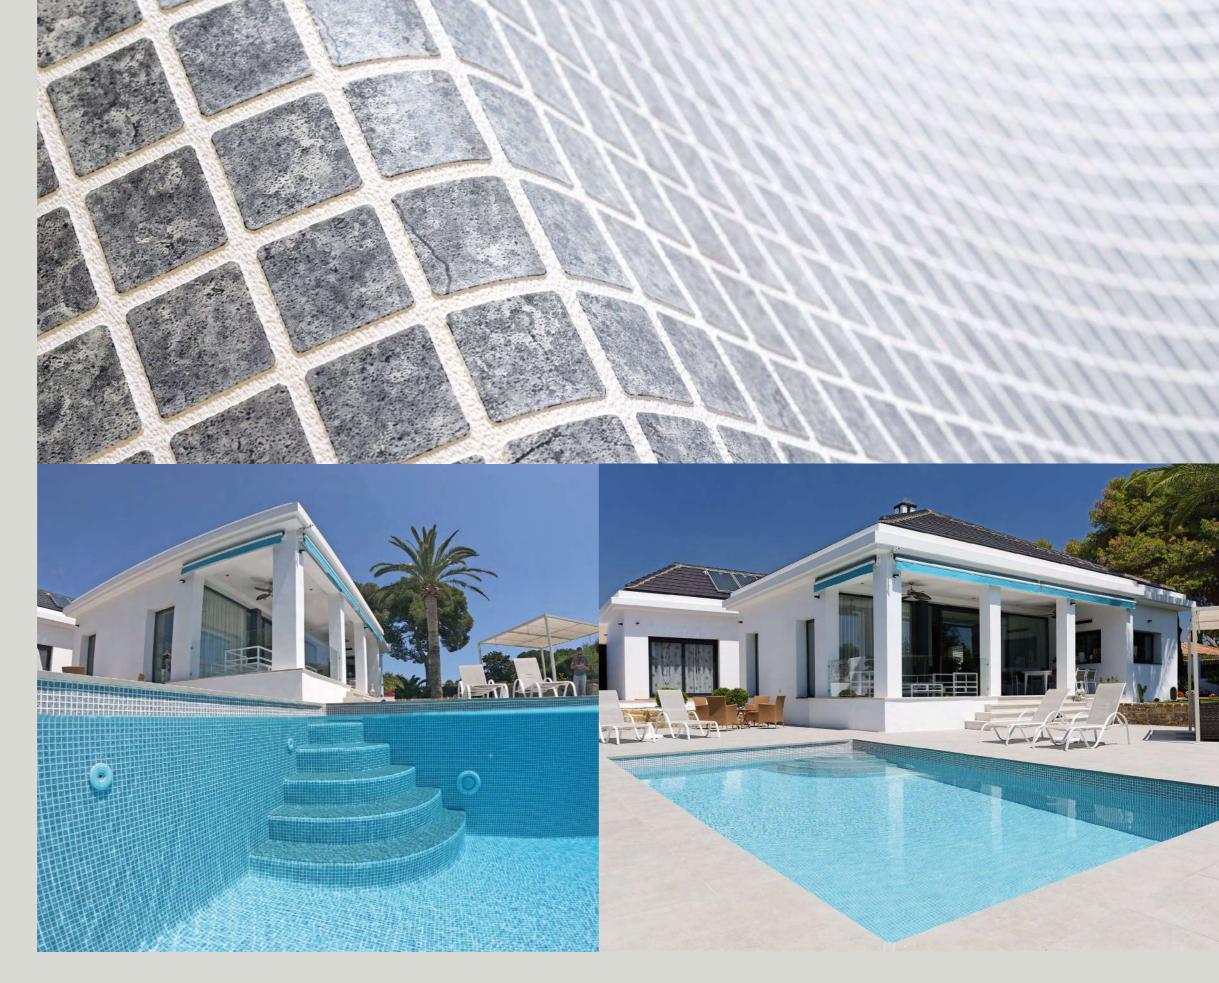

## **ETNA**

#### **CERAMICS** Collection

Experience the avant-garde with ETNA. The dark gray of this membrane exudes an air of modernity and class.

CATALOGUE 2024