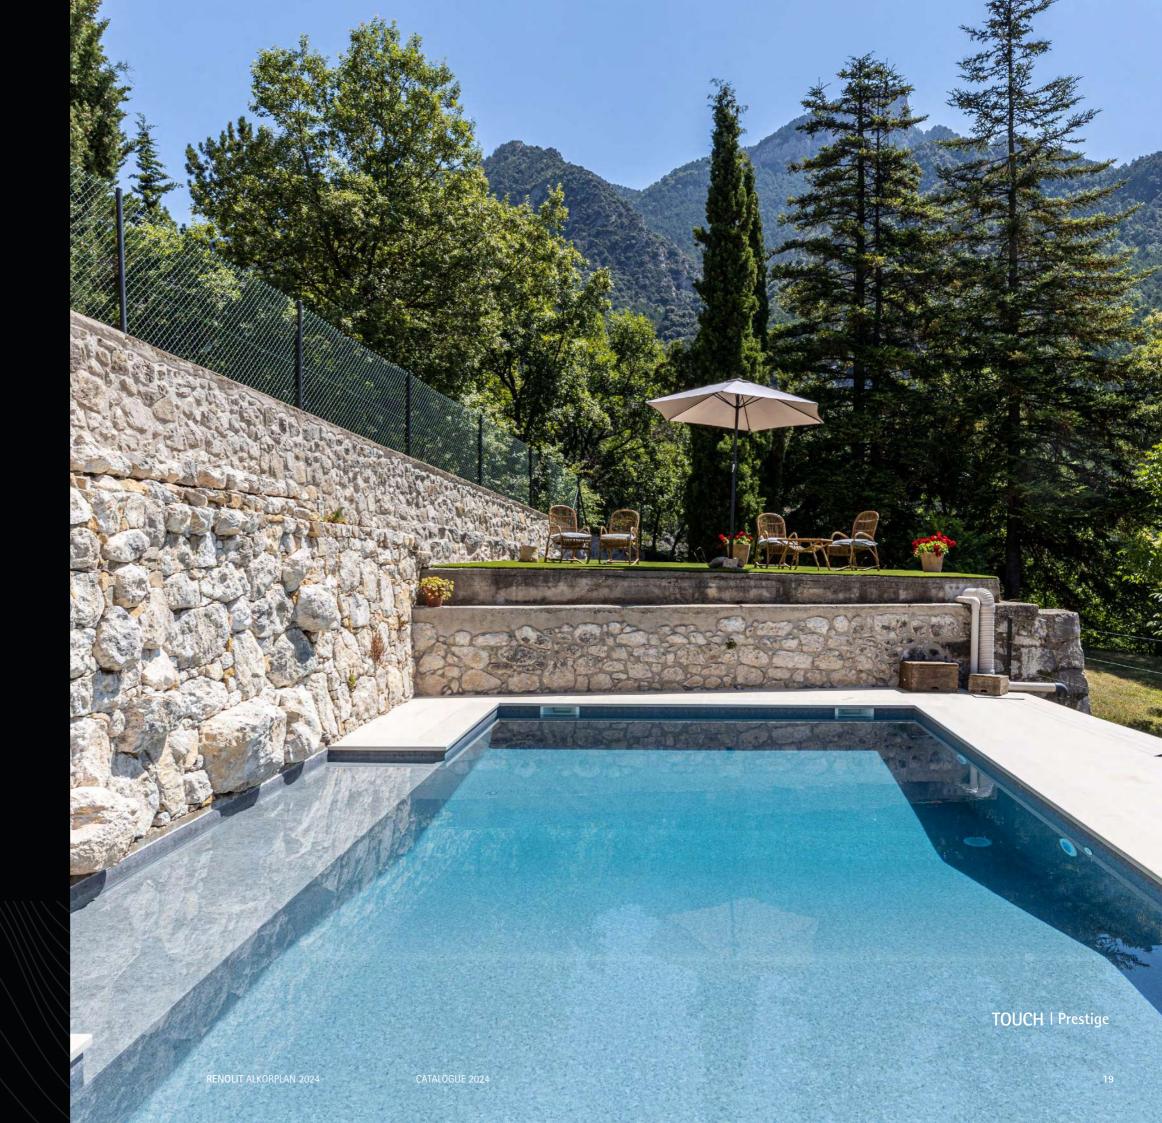

## **PRESTIGE**

**TOUCH** Collection

Pools that evoke a paradise of volcanic rock, are especially designed for minimalist and design environments.

2 mm

Seductive and unique pools, deep blue, will captivate you from the first moment.